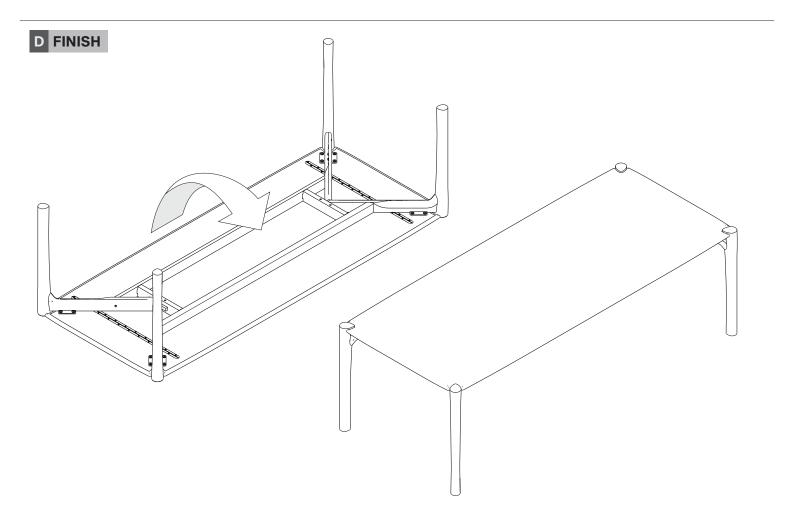

3 | TABLE TOP 220x95  |
| P4904 | TABLE TOP 240x100 |



(B) LEG A 2 pieces

| CODE  | DESCRIPTION |
|-------|-------------|
| P4905 | LEG A       |



C LEG B 2 pieces

| CODE  | DESCRIPTION |
|-------|-------------|
| P4906 | LEG B       |

#### **HARDWARE ENCLOSED**



**TOOL** (Included in packaged)



#### **SYMBOLS**



DIRECTION



USE HAND



NUMBER OF PERSONS NEEDED



USE ALLEN KEY
TO TIGHTEN

# OAK POLISHED IMPERFECT DINING TABLE ASSEMBLY INSTRUCTIONS FOR DINING TABLE INSTALLATION

## **A INSTALLING METAL PLATE TO LEG**

PLEASE REFER TO THE NUMBERS





IF SLOTS ON THE LEGS CAN NOT FIT INTO

THE WOODEN BLOCK, LOOSE THE BOLTS ON

THE SHORT APRON TO ADJUST THE SLOT POSITION



# Ethnicraft

OAK POLISHED IMPERFECT DINING TABLE
ASSEMBLY INSTRUCTIONS FOR DINING TABLE INSTALLATION