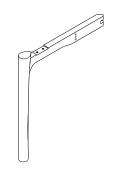

(B) LEG A 2 pieces

| CODE  | DESCRIPTION |
|-------|-------------|
| P4905 | LEG A       |

C LEG B 2 pieces

| CODE  | DESCRIPTION |
|-------|-------------|
| P4906 | LEG B       |