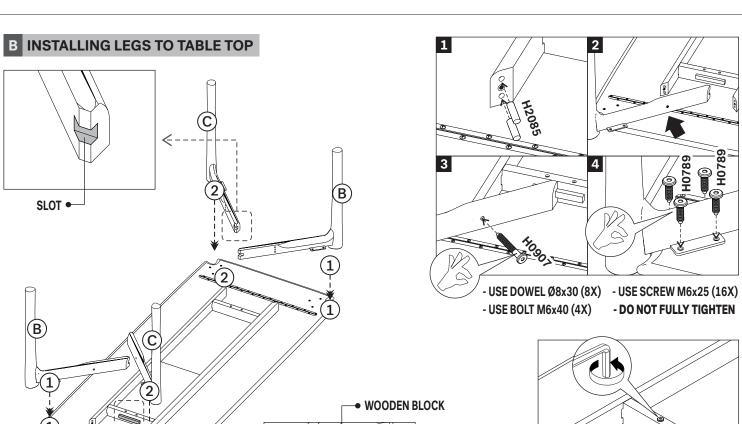

## **A INSTALLING METAL PLATE TO LEG**

PLEASE REFER TO THE NUMBERS

IF SLOTS ON THE LEGS CAN NOT FIT INTO

THE WOODEN BLOCK, LOOSE THE BOLTS ON

THE SHORT APRON TO ADJUST THE SLOT POSITION