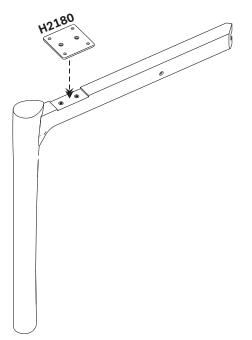

## **A INSTALLING METAL PLATE TO LEG**

PLEASE REFER TO THE NUMBERS

IF SLOTS ON THE LEGS CAN NOT FIT INTO

THE WOODEN BLOCK, LOOSE THE BOLTS ON

THE SHORT APRON TO ADJUST THE SLOT POSITION