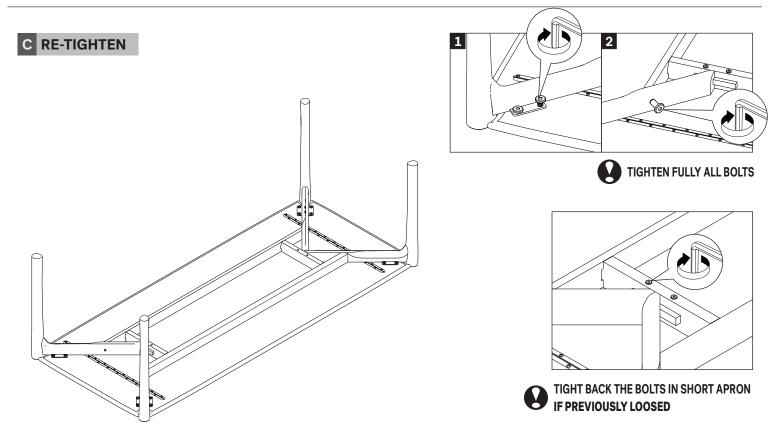

## **A INSTALLING METAL PLATE TO LEG**

PLEASE REFER TO THE NUMBERS

IF SLOTS ON THE LEGS CAN NOT FIT INTO

THE WOODEN BLOCK, LOOSE THE BOLTS ON

THE SHORT APRON TO ADJUST THE SLOT POSITION