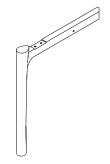

(B) LEG A 2 pieces

| CODE  | DESCRIPTION |
|-------|-------------|
| P4905 | LEG A       |

C LEG B 2 pieces

| CODE  | DESCRIPTION |
|-------|-------------|
| P4906 | LEG B       |

## **A INSTALLING METAL PLATE TO LEG**

PLEASE REFER TO THE NUMBERS

IF SLOTS ON THE LEGS CAN NOT FIT INTO

THE WOODEN BLOCK, LOOSE THE BOLTS ON

THE SHORT APRON TO ADJUST THE SLOT POSITION