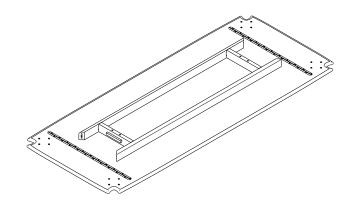

## A TABLE TOP 1 piece

| CODE  | DESCRIPTION       |
|-------|-------------------|
| P4899 | TABLE TOP 140x80  |
| P4900 | TABLE TOP 160x80  |
| P4901 | TABLE TOP 180x90  |
| P4902 | TABLE TOP 200x95  |
| P4903 | TABLE TOP 220x95  |
| P4904 | TABLE TOP 240x100 |

## **A INSTALLING METAL PLATE TO LEG**

PLEASE REFER TO THE NUMBERS

IF SLOTS ON THE LEGS CAN NOT FIT INTO

THE WOODEN BLOCK, LOOSE THE BOLTS ON

THE SHORT APRON TO ADJUST THE SLOT POSITION