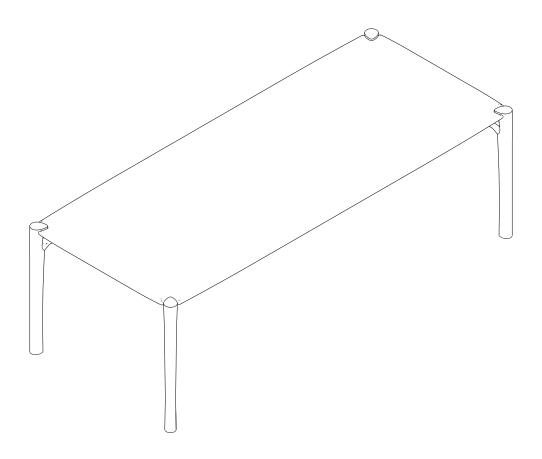

# OAK POLISHED IMPERFECT DINING TABLE ASSEMBLY INSTRUCTIONS FOR DINING TABLE INSTALLATION

## A TABLE TOP 1 piece

| CODE  | DESCRIPTION       |
|-------|-------------------|
| P4899 | TABLE TOP 140x80  |
| P4900 | TABLE TOP 160x80  |
| P4901 | TABLE TOP 180x90  |
| P4902 | TABLE TOP 200x95  |
| P4903 | TABLE TOP 220x95  |
| P4904 | TABLE TOP 240x100 |

(B) LEG A 2 pieces

| CODE  | DESCRIPTION |
|-------|-------------|
| P4905 | LEG A       |

C LEG B 2 pieces

| CODE  | DESCRIPTION |
|-------|-------------|
| P4906 | LEG B       |