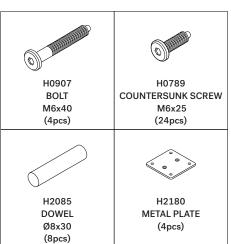

LY INSTRUCTION BEFORE INSTALLATION AND CAREFULLY FOLLOW THE INSTRUCTION GIVEN.
- SEEK THE ADVICE OF A PROFESSIONAL IF YOU ARE NOT FAMILIAR WITH THESE INSTALLATIONS OR HAVE ANY DOUBTS ABOUT THE SAFETY OF THIS INSTALLATION.



IT IS ADVISABLE TO DO THIS ASSEMBLY WITH MINIMUM OF 2 PERSONS.

#### **PARTS TO ASSEMBLE**



## A TABLE TOP 1 piece

| CODE  | DESCRIPTION       |
|-------|-------------------|
| P4899 | TABLE TOP 140x80  |
| P4900 | TABLE TOP 160x80  |
| P4901 | TABLE TOP 180x90  |
| P4902 | TABLE TOP 200x95  |
| P4903 | TABLE TOP 220x95  |
| P4904 | TABLE TOP 240x100 |



(B) LEG A 2 pieces

| CODE  | DESCRIPTION |
|-------|-------------|
| P4905 | LEG A       |



C LEG B 2 pieces

| CODE  | DESCRIPTION |
|-------|-------------|
| P4906 | LEG B       |

#### **HARDWARE ENCLOSED**



**TOOL** (Included in packaged)



#### **SYMBOLS**



DIRECTION



USE HAND



NUMBER OF PERSONS NEEDED



USE ALLEN KEY
TO TIGHTEN

# OAK POLISHED IMPERFECT DINING TABLE ASSEMBLY INSTRUCTIONS FOR DINING TABLE INSTALLATION

## **A INSTALLING METAL PLATE TO LEG**

PLEASE REFER TO THE NUMBERS





IF SLOTS ON THE LEGS CAN NOT FIT INTO

THE WOODEN BLOCK, LOOSE THE BOLTS ON

THE SHORT APRON TO ADJUST THE SLOT POSITION



# Ethnicraft

OAK POLISHED IMPERFECT DINING TABLE
ASSEMBLY INSTRUCTIONS FOR DINING TABLE INSTALLATION