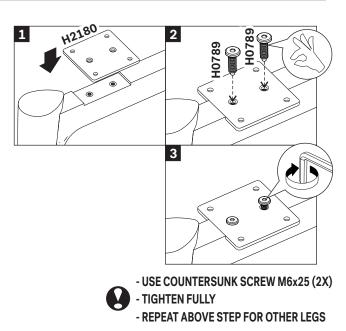

## **A INSTALLING METAL PLATE TO LEG**

PLEASE REFER TO THE NUMBERS

IF SLOTS ON THE LEGS CAN NOT FIT INTO

THE WOODEN BLOCK, LOOSE THE BOLTS ON

THE SHORT APRON TO ADJUST THE SLOT POSITION