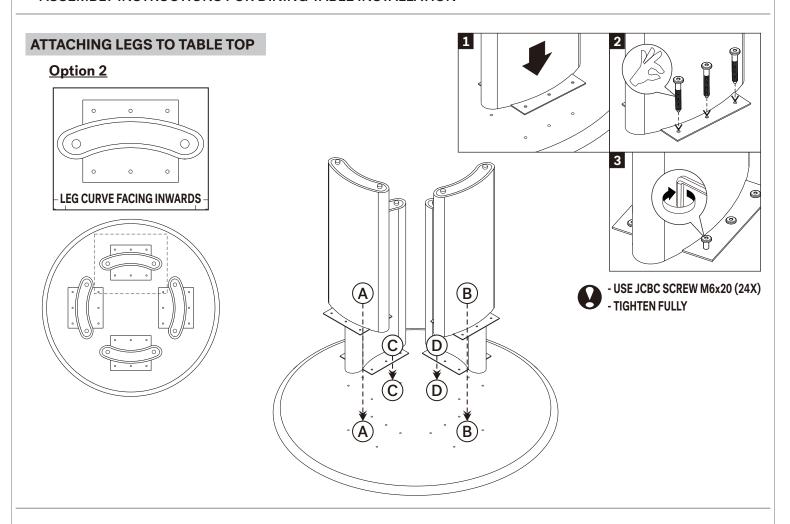

#### PARTS TO BE INSTALLED

- 1. TABLE TOP 1 pc
- 2. LEGS 4 pc

### **SYMBOLS**

DIRECTION

NUMBER OF PERSONS NEEDED

**USE HAND** 

USE L KEY TO TIGHTEN