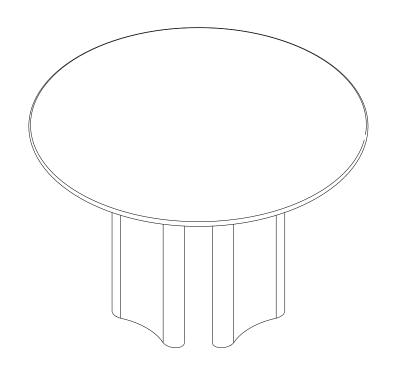

## Ethnicraft

### MAHOGANY ROLLER MAX DINING TABLE ASSEMBLY INSTRUCTIONS FOR DINING TABLE INSTALLATION

#### **HARDWARE ENCLOSED**



#### **TOOL REQUIRED**





### **IN YOUR PACKAGE:**

ASSEMBLY INSTRUCTIONS HARDWARE (AS LISTED ABOVE)

#### PARTS TO BE INSTALLED

- 1. TABLE TOP 1 pc
- 2. LEGS 4 pc





### **SYMBOLS**



DIRECTION



NUMBER OF PERSONS NEEDED



**USE HAND** 



USE L KEY TO TIGHTEN



# Ethnicraft

### MAHOGANY ROLLER MAX DINING TABLE ASSEMBLY INSTRUCTIONS FOR DINING TABLE INSTALLATION



### **FINISH**





### MAHOGANY ROLLER MAX DINING TABLE ASSEMBLY INSTRUCTIONS FOR DINING TABLE INSTALLATION



### FINISH



# Ethnicraft

### MAHOGANY ROLLER MAX DINING TABLE ASSEMBLY INSTRUCTIONS FOR DINING TABLE INSTALLATION

### **ADJUSTING RUBBER PAD**







NOTE:

THIS IS A COMPULSORY ACTION TO MAKE SURE ALL OF THE RUBBER PADS TOUCH THE GROUND!