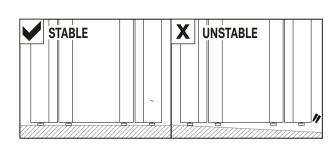

### **ADJUSTING RUBBER PAD**

NOTE:

THIS IS A COMPULSORY ACTION TO MAKE SURE ALL OF THE RUBBER PADS TOUCH THE GROUND!