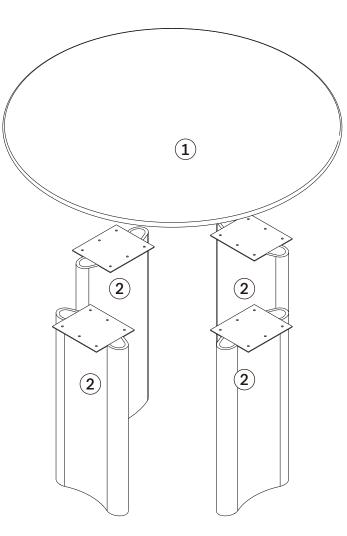

## Ethnicraft

### MAHOGANY ROLLER MAX DINING TABLE ASSEMBLY INSTRUCTIONS FOR DINING TABLE INSTALLATION

#### **HARDWARE ENCLOSED**



#### **TOOL REQUIRED**





### **IN YOUR PACKAGE:**

ASSEMBLY INSTRUCTIONS HARDWARE (AS LISTED ABOVE)

#### PARTS TO BE INSTALLED

- 1. TABLE TOP 1 pc
- 2. LEGS 4 pc





### **SYMBOLS**



DIRECTION



NUMBER OF PERSONS NEEDED



**USE HAND** 



USE L KEY TO TIGHTEN



# Ethnicraft

### MAHOGANY ROLLER MAX DINING TABLE ASSEMBLY INSTRUCTIONS FOR DINING TABLE INSTALLATION



### **FINISH**





### MAHOGANY ROLLER MAX DINING TABLE ASSEMBLY INSTRUCTIONS FOR DINING TABLE INSTALLATION



### FINISH



# Ethnicraft

### MAHOGANY ROLLER MAX DINING TABLE ASSEMBLY INSTRUCTIONS FOR DINING TABLE INSTALLATION

### **ADJUSTING RUBBER PAD**







NOTE:

THIS IS A COMPULSORY ACTION TO MAKE SURE ALL OF THE RUBBER PADS TOUCH THE GROUND!