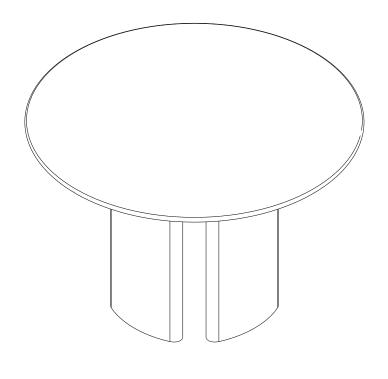

## Ethnicraft

### MAHOGANY ROLLER MAX DINING TABLE ASSEMBLY INSTRUCTIONS FOR DINING TABLE INSTALLATION

#### **HARDWARE ENCLOSED**



#### **TOOL REQUIRED**





### **IN YOUR PACKAGE:**

ASSEMBLY INSTRUCTIONS HARDWARE (AS LISTED ABOVE)

#### PARTS TO BE INSTALLED

- 1. TABLE TOP 1 pc
- 2. LEGS 4 pc





### **SYMBOLS**



DIRECTION



NUMBER OF PERSONS NEEDED



**USE HAND** 



USE L KEY TO TIGHTEN



# Ethnicraft

### MAHOGANY ROLLER MAX DINING TABLE ASSEMBLY INSTRUCTIONS FOR DINING TABLE INSTALLATION



### **FINISH**





### MAHOGANY ROLLER MAX DINING TABLE ASSEMBLY INSTRUCTIONS FOR DINING TABLE INSTALLATION



### FINISH



# Ethnicraft

### MAHOGANY ROLLER MAX DINING TABLE ASSEMBLY INSTRUCTIONS FOR DINING TABLE INSTALLATION

### **ADJUSTING RUBBER PAD**







NOTE:

THIS IS A COMPULSORY ACTION TO MAKE SURE ALL OF THE RUBBER PADS TOUCH THE GROUND!