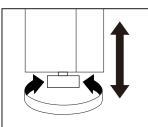

### **ADJUSTING RUBBER PAD**

NOTE:

THIS IS A COMPULSORY ACTION TO MAKE SURE ALL OF THE RUBBER PADS TOUCH THE GROUND!