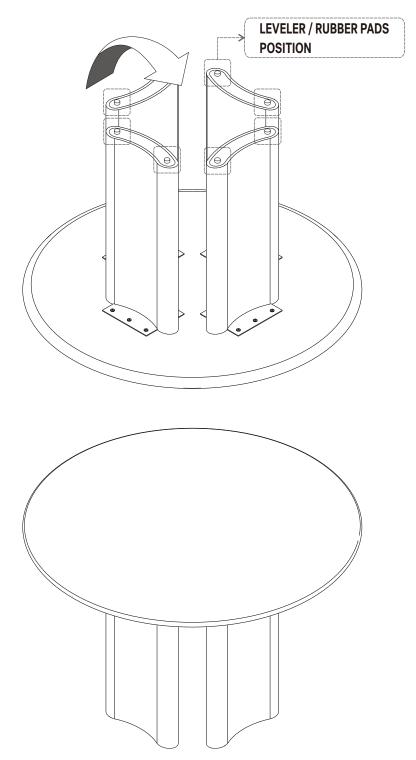

### **ADJUSTING RUBBER PAD**

NOTE:

THIS IS A COMPULSORY ACTION TO MAKE SURE ALL OF THE RUBBER PADS TOUCH THE GROUND!