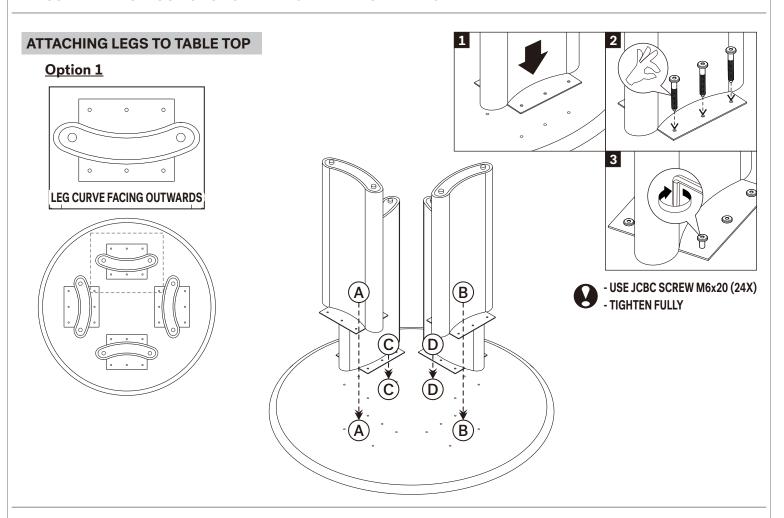

## Ethnicraft

### MAHOGANY ROLLER MAX DINING TABLE ASSEMBLY INSTRUCTIONS FOR DINING TABLE INSTALLATION

#### **HARDWARE ENCLOSED**



#### **TOOL REQUIRED**





### **IN YOUR PACKAGE:**

ASSEMBLY INSTRUCTIONS HARDWARE (AS LISTED ABOVE)

#### PARTS TO BE INSTALLED

- 1. TABLE TOP 1 pc
- 2. LEGS 4 pc





### **SYMBOLS**



DIRECTION



NUMBER OF PERSONS NEEDED



**USE HAND** 



USE L KEY TO TIGHTEN



# Ethnicraft

### MAHOGANY ROLLER MAX DINING TABLE ASSEMBLY INSTRUCTIONS FOR DINING TABLE INSTALLATION



### **FINISH**





### MAHOGANY ROLLER MAX DINING TABLE ASSEMBLY INSTRUCTIONS FOR DINING TABLE INSTALLATION



### FINISH



# Ethnicraft

### MAHOGANY ROLLER MAX DINING TABLE ASSEMBLY INSTRUCTIONS FOR DINING TABLE INSTALLATION

### **ADJUSTING RUBBER PAD**







NOTE:

THIS IS A COMPULSORY ACTION TO MAKE SURE ALL OF THE RUBBER PADS TOUCH THE GROUND!