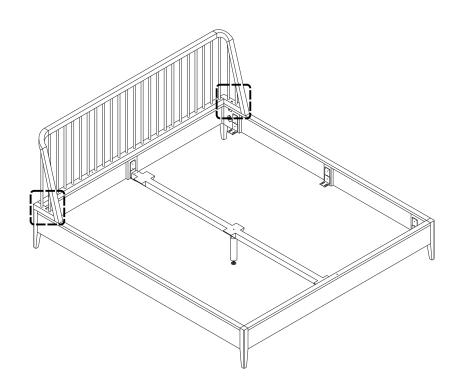

#### D. INSTALLING L BRACKET

- USE L BRACKET (6X)
  - USE JCBC SCREW M6x6 (6X)
  - TIGHTEN FULLY ALL SCREWS
  - INSTALLING SLAT SUPPORTS AT THE SAME LEVEL WITH CENTER SUPPORT