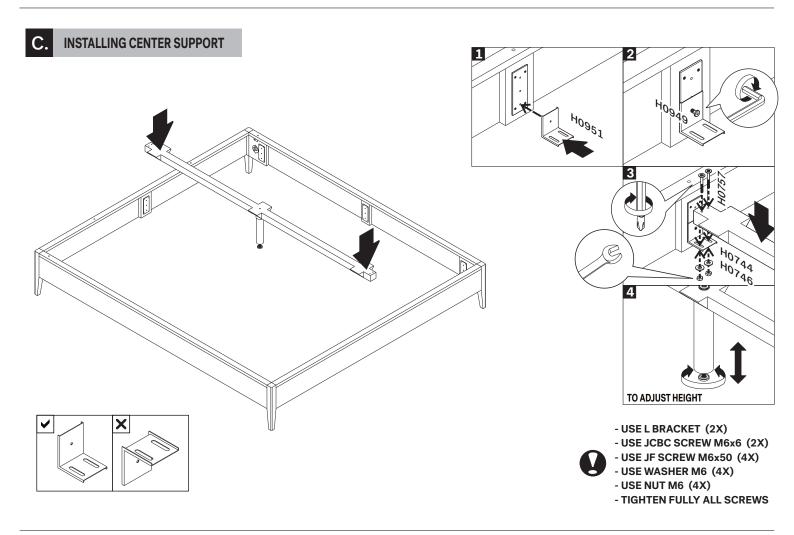

#### (E) CENTER SUPPORT 1piece

| CODE  | DESCRIPTION                    |  |
|-------|--------------------------------|--|
| H1165 | CENTER SUPPORT FOR EU KING BED |  |

(F) CENTER LEG 1piece

| CODE  | DESCRIPTION           |  |
|-------|-----------------------|--|
| H1260 | CENTER LEG FOR EU BED |  |