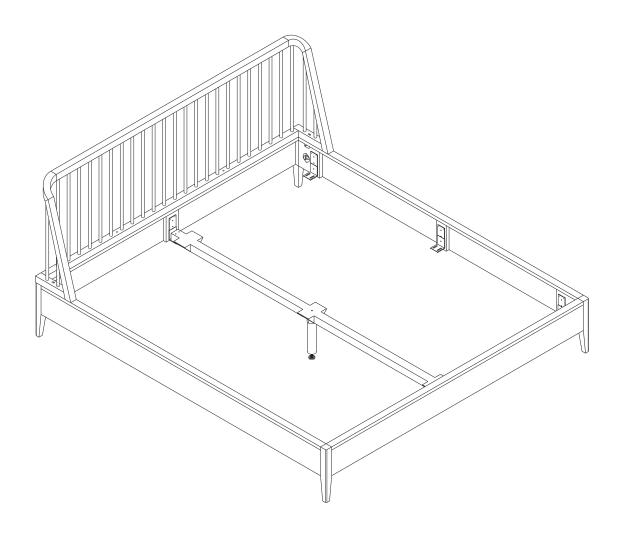

#### ASSEMBLY INSTRUCTIONS FOR BED INSTALLATION

#### **SPINDLE BED - KING SIZE**

| CODE  | DESCRIPTION                                                  |  |  |  |
|-------|--------------------------------------------------------------|--|--|--|
| 51246 | OAK SPINDLE BED - EU KING SIZE - WITHOUT SLATS 180/200/97    |  |  |  |
| 45186 | WALNUT SPINDLE BED - EU KING SIZE - WITHOUT SLATS 180/200/97 |  |  |  |

## SPINDLE BED - KING SIZE ASSEMBLY INSTRUCTIONS FOR BED INSTALLATION