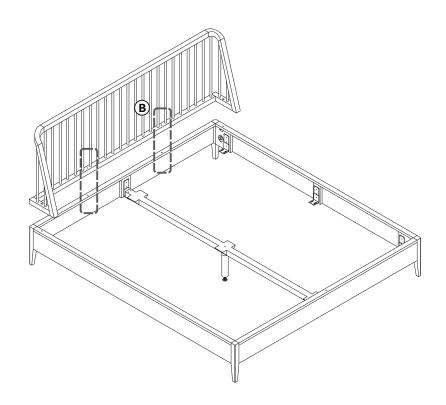

#### (A) HEADBOARD 1piece

| CODE  | DESCRIPTION                      |
|-------|----------------------------------|
| P4536 | OAK HEADBOARD FOR EU KING BED    |
| P7110 | WALNUT HEADBOARD FOR EU KING BED |

#### B BED HEAD 1piece

| CODE  | DESCRIPTION                     |
|-------|---------------------------------|
| P4518 | OAK BED HEAD FOR EU KING BED    |
| P7112 | WALNUT BED HEAD FOR EU KING BED |

#### D. INSTALLING L BRACKET

- USE L BRACKET (6X)
  - USE JCBC SCREW M6x6 (6X)
  - TIGHTEN FULLY ALL SCREWS
  - INSTALLING SLAT SUPPORTS AT THE SAME LEVEL WITH CENTER SUPPORT