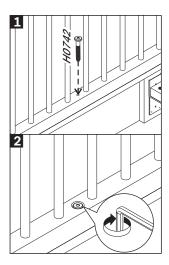

#### **INSTALL SCREW ON THE MIDDLE SIDE FIRST**

#### THEN INSTALL SCREW ON THE OTHER SIDE

- USE JCBC SCREW M6x70 (2X)
- USE WASHER M6x18 (2X)
- USE SPRING WASHER M6 (2X)
- USE LONG NUT M6 (2X)
- DO NOT FULLY TIGHTEN