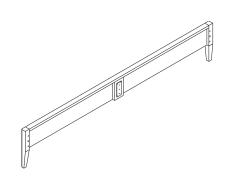

#### C FOOTBOARD 1piece

| CODE  | DESCRIPTION                      |  |  |
|-------|----------------------------------|--|--|
| P4543 | OAK FOOTBOARD FOR EU KING BED    |  |  |
| P7111 | WALNUT FOOTBOARD FOR EU KING BED |  |  |