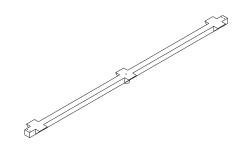

#### (D) SIDERAIL 1set (left & right)

| CODE  | DESCRIPTION                     |
|-------|---------------------------------|
| P4502 | OAK SIDERAIL FOR EU KING BED    |
| P7107 | WALNUT SIDERAIL FOR EU KING BED |