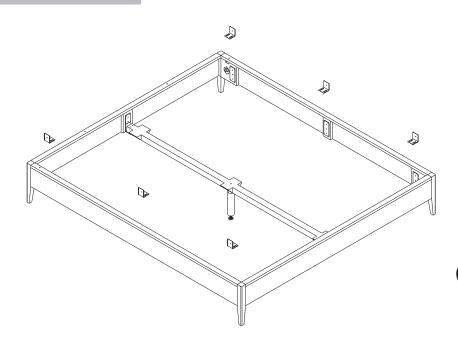

#### (D) SIDERAIL 1set (left & right)

| CODE  | DESCRIPTION                     |
|-------|---------------------------------|
| P4502 | OAK SIDERAIL FOR EU KING BED    |
| P7107 | WALNUT SIDERAIL FOR EU KING BED |

#### (E) CENTER SUPPORT 1piece

| CODE  | DESCRIPTION                    |  |
|-------|--------------------------------|--|
| H1165 | CENTER SUPPORT FOR EU KING BED |  |

(F) CENTER LEG 1piece

| CODE  | DESCRIPTION           |  |
|-------|-----------------------|--|
| H1260 | CENTER LEG FOR EU BED |  |

#### D. INSTALLING L BRACKET

- USE L BRACKET (6X)
  - USE JCBC SCREW M6x6 (6X)
  - TIGHTEN FULLY ALL SCREWS
  - INSTALLING SLAT SUPPORTS AT THE SAME LEVEL WITH CENTER SUPPORT