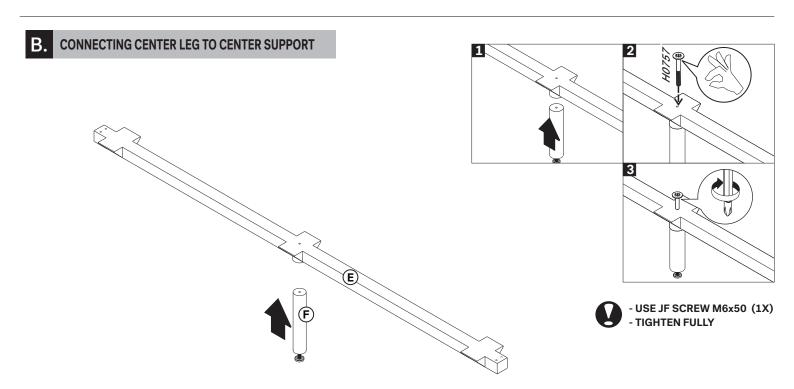

#### (E) CENTER SUPPORT 1piece

| CODE  | DESCRIPTION                    |  |
|-------|--------------------------------|--|
| H1165 | CENTER SUPPORT FOR EU KING BED |  |

(F) CENTER LEG 1piece

| CODE  | DESCRIPTION           |  |
|-------|-----------------------|--|
| H1260 | CENTER LEG FOR EU BED |  |