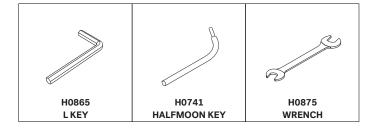

### TOOLS (Included in packaged)

## **TOOL** (Not included in packaged)

#### **SYMBOLS**

NUMBER OF PERSONS NEEDED

USE SCREWDRIVER TO TIGHTEN

USE WRENCH TO TIGHTEN

USE L KEY TO TIGHTEN

USE HAND

USE HALFMOON KEY TO TIGHTEN

SPINDLE BED - KING SIZE
ASSEMBLY INSTRUCTIONS FOR BED INSTALLATION