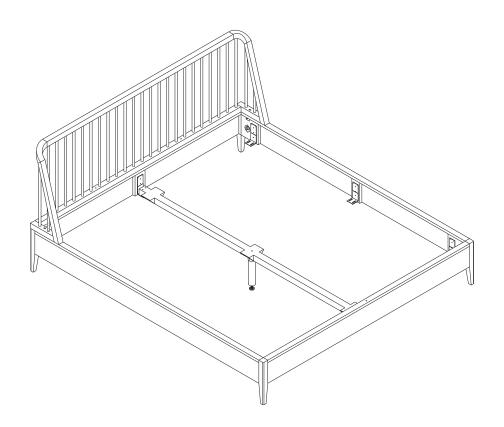

#### D. INSTALLING L BRACKET

- USE L BRACKET (6X)
  - USE JCBC SCREW M6x6 (6X)
  - TIGHTEN FULLY ALL SCREWS
  - INSTALLING SLAT SUPPORTS AT THE SAME LEVEL WITH CENTER SUPPORT

#### **INSTALL SCREW ON THE MIDDLE SIDE FIRST**

#### THEN INSTALL SCREW ON THE OTHER SIDE

- USE JCBC SCREW M6x70 (2X)
- USE WASHER M6x18 (2X)
- USE SPRING WASHER M6 (2X)
- USE LONG NUT M6 (2X)
- DO NOT FULLY TIGHTEN