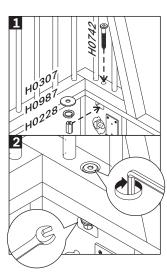

#### **INSTALL SCREW ON THE MIDDLE SIDE FIRST**

#### THEN INSTALL SCREW ON THE OTHER SIDE

- USE JCBC SCREW M6x70 (2X)
- USE WASHER M6x18 (2X)
- USE SPRING WASHER M6 (2X)
- USE LONG NUT M6 (2X)
- DO NOT FULLY TIGHTEN