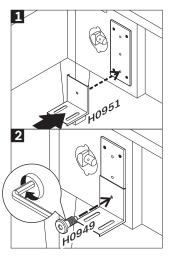

#### D. INSTALLING L BRACKET

- USE L BRACKET (6X)
  - USE JCBC SCREW M6x6 (6X)
  - TIGHTEN FULLY ALL SCREWS
  - INSTALLING SLAT SUPPORTS AT THE SAME LEVEL WITH CENTER SUPPORT