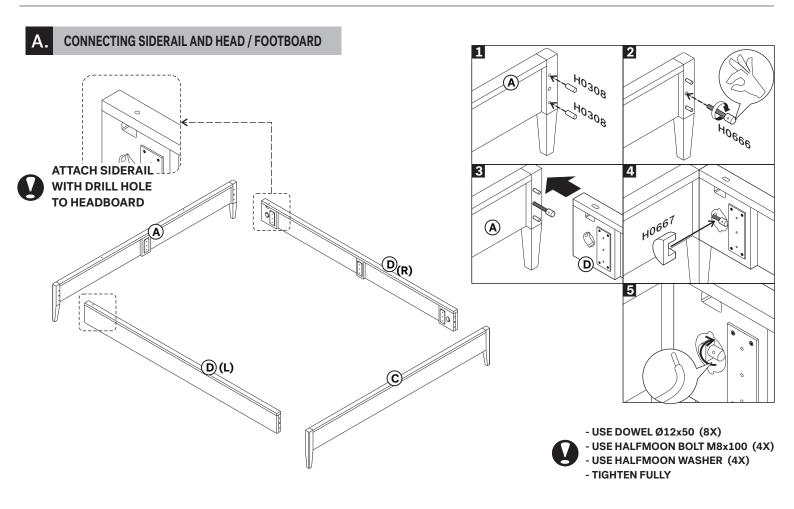

#### (D) SIDERAIL 1set (left & right)

| CODE  | DESCRIPTION                     |
|-------|---------------------------------|
| P4502 | OAK SIDERAIL FOR EU KING BED    |
| P7107 | WALNUT SIDERAIL FOR EU KING BED |

#### (A) HEADBOARD 1piece

| CODE  | DESCRIPTION                      |
|-------|----------------------------------|
| P4536 | OAK HEADBOARD FOR EU KING BED    |
| P7110 | WALNUT HEADBOARD FOR EU KING BED |