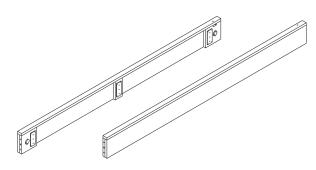

#### (D) SIDERAIL 1set (left & right)

| CODE  | DESCRIPTION                     |
|-------|---------------------------------|
| P4502 | OAK SIDERAIL FOR EU KING BED    |
| P7107 | WALNUT SIDERAIL FOR EU KING BED |