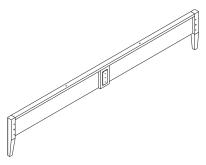

#### (D) SIDERAIL 1set (left & right)

| CODE  | DESCRIPTION                     |
|-------|---------------------------------|
| P4502 | OAK SIDERAIL FOR EU KING BED    |
| P7107 | WALNUT SIDERAIL FOR EU KING BED |

#### (E) CENTER SUPPORT 1piece

| CODE  | DESCRIPTION                    |  |
|-------|--------------------------------|--|
| H1165 | CENTER SUPPORT FOR EU KING BED |  |

(F) CENTER LEG 1piece

| CODE  | DESCRIPTION           |  |
|-------|-----------------------|--|
| H1260 | CENTER LEG FOR EU BED |  |