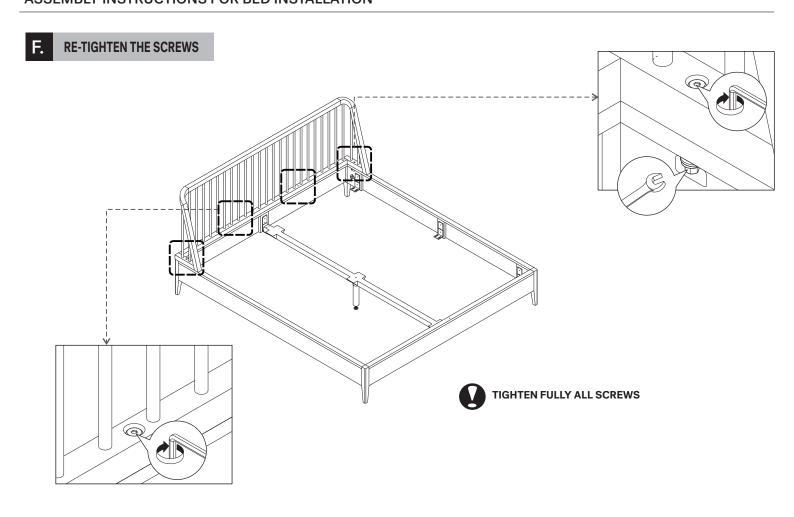

TIGHTEN



USE L KEY TO TIGHTEN



USE HAND



USE HALFMOON KEY TO TIGHTEN

SPINDLE BED - KING SIZE
ASSEMBLY INSTRUCTIONS FOR BED INSTALLATION





# Ethnicraft

SPINDLE BED - KING SIZE
ASSEMBLY INSTRUCTIONS FOR BED INSTALLATION



#### D. INSTALLING L BRACKET





- USE L BRACKET (6X)
  - USE JCBC SCREW M6x6 (6X)
  - TIGHTEN FULLY ALL SCREWS
  - INSTALLING SLAT SUPPORTS AT THE SAME LEVEL WITH CENTER SUPPORT



## SPINDLE BED - KING SIZE ASSEMBLY INSTRUCTIONS FOR BED INSTALLATION



#### **INSTALL SCREW ON THE MIDDLE SIDE FIRST**







#### THEN INSTALL SCREW ON THE OTHER SIDE







- USE JCBC SCREW M6x70 (2X)
- USE WASHER M6x18 (2X)
- USE SPRING WASHER M6 (2X)
- USE LONG NUT M6 (2X)
- DO NOT FULLY TIGHTEN

# Ethnicraft SPINDLE BED - KING SIZE ASSEMBLY INSTRUCTIONS FOR BED INSTALLATION