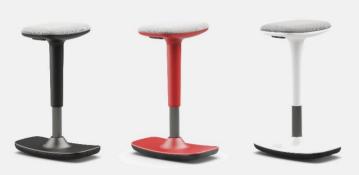

UNI EN16139 CLASSE 1IM CAM

UP0000.489.A01 - UP0000.489.A02 UP0000.489.A03

Gross weight pz. 6,60 kg Vol. box 0,05 m<sup>3</sup>

Stool – height adjustable swivel stool, with padded seat – mod. 489

Structure:

polypropylene structure, injected polyurethane foam padding density 40 Kg/mc, thickness 40 mm, fire retardant according to Italian 1IM approval

Height adjustable seat

black non-slip rubber base

Plastics available in the following colors: black, white and red

The seat is tested according to UNI EN 16139 norm, and fire retardancy test according to Italian 1IM approval. The seat contruction meets GPP criteria