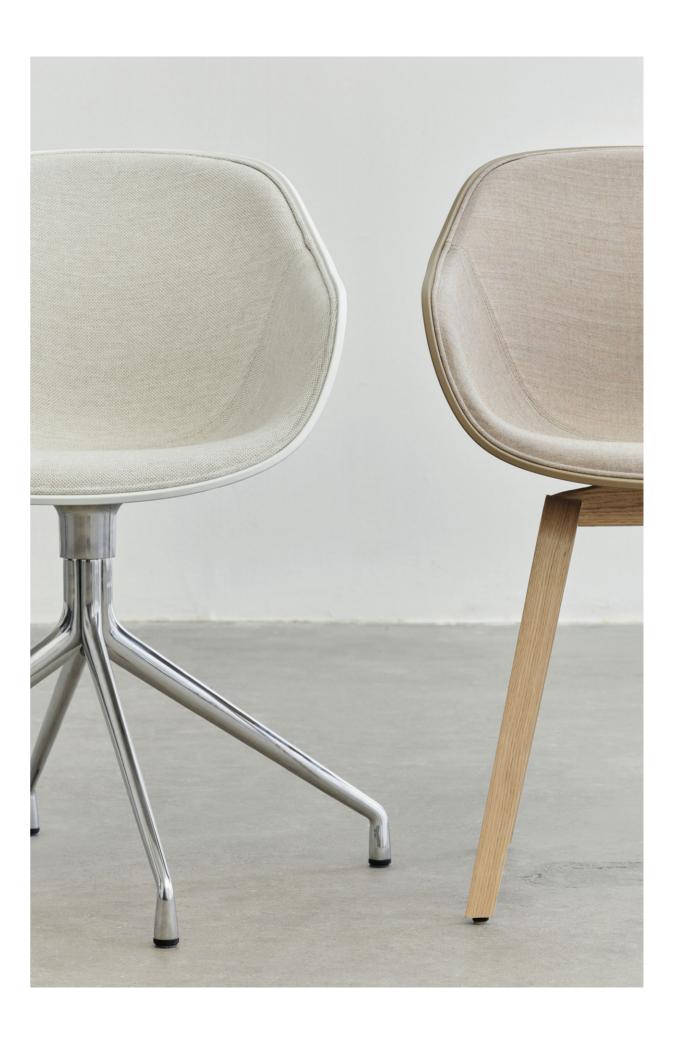

#### **About A Collection**

Designed for HAY by Hee Welling, the iconic About A Collection is a multi-functional family of chairs and stools connected around one simple, strong idea, while still retaining the individual qualities of each model. The About A Collection is HAY's most versatile furniture series, comprising dining and conference chairs, office chairs, bar stools, lounge chairs, tables, a foot stool, and a sofa, collectively offering diverse interior design solutions that are equally suitable for private, professional, or public settings. About A Collection 's versatile profile enables it to blend in or stand out, with the many colour and textile options allowing you to adapt the design without compromising the basic concept, resulting in a vast range of furniture that is both flexible and unique.

### Lounge

In line with the rest of the collection, the AAL series offers inviting furniture with uncluttered, yet distinct designs. The About A Lounge Chair is available in a low-backed version with or without soft quilted upholstery, or a high-backed version with a more open, spacious composition. The About a Lounge Sofa features curvy lines and an organic expression, inviting close, intimate meetings at the same time as offering an open, welcoming structure, while the About A Lounge Ottoman can be used to supplement the AAL as well as standing alone as an extra seat.

As with all furniture in the About A Collection, the AAL series features a wide choice of cushions, legs and upholsteries that brings comfort and atmosphere to a wide variety of settings, from offices and hotel lobbies to private homes.