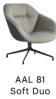

#### About A Chair 100

Soft Duo

Soft Duo

W69 x D69 x H79-91,5/SH44-56 cm

AAC 155 SOFT / SOFT DUO

W62 x D63 x H88-100/SH44-56 cm

AAC 153 SOFT / SOFT DUO

W62 x D63 x H83-95/SH42-56 cm

W62 x D63 x H88-100/SH44-56 cm

W76 x D73 x H81/SH36 cm

W150 x D73 x H81/SH40 cm