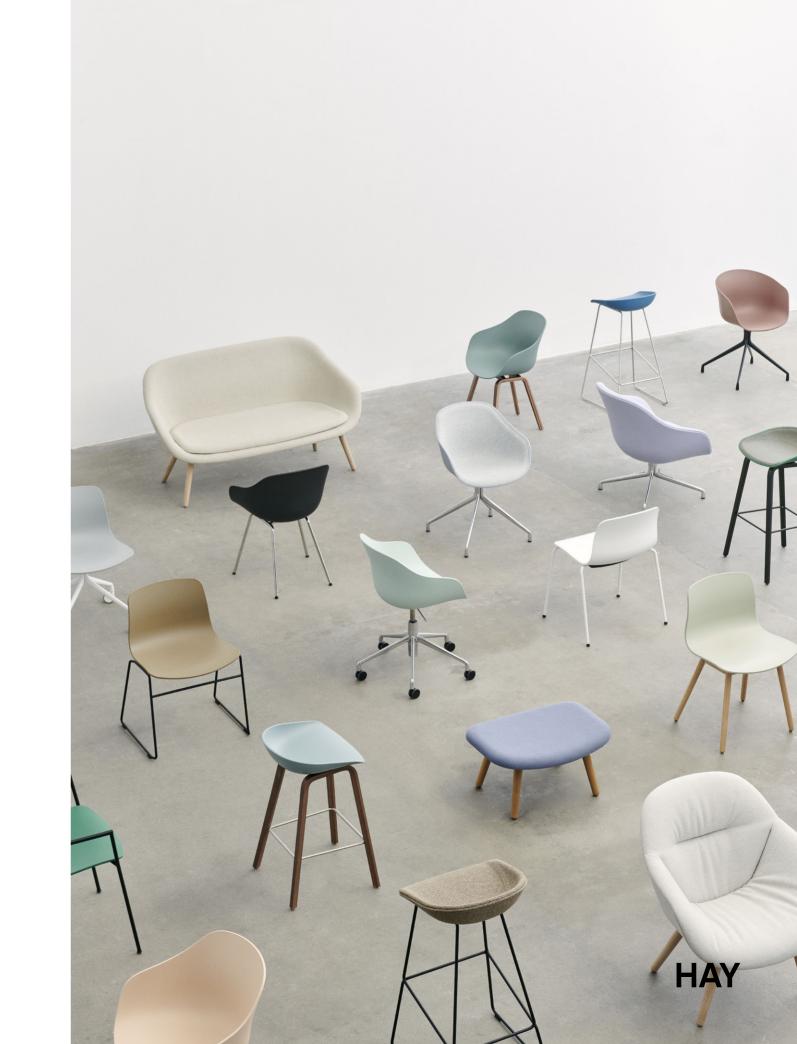

#### **About A Collection**

Designed for HAY by Hee Welling, the iconic About A Collection is a multi-functional family of chairs and stools connected around one simple, strong idea, while still retaining the individual qualities of each model. The About A Collection is HAY's most versatile furniture series, comprising dining and conference chairs, office chairs, bar stools, lounge chairs, tables, a foot stool, and a sofa, collectively offering diverse interior design solutions that are equally suitable for private, professional, or public settings. About A Collection 's versatile profile enables it to blend in or stand out, with the many colour and textile options allowing you to adapt the design without compromising the basic concept, resulting in a vast range of furniture that is both flexible and unique.

#### About A Chair

AAC 17

AAC 19

AAC 50

AAC 53

AAC 52

#### About A Chair 200

AAC 253

#### About A Chair 100

Soft Duo

Soft Duo

#### About A Stool

AAS 32 Low

AAS 32 High

AAS 33 Low

AAS 33 High

AAS 38 High

AAS 39 Low

AAS 39 High

#### About A Lounge

AAL 82

**AAS 38** 

Low

AAL 91

About A Table

AAT 10 High