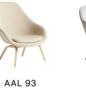

#### About A Lounge

AAL 82

**AAS 38** 

Low

AAL 91

About A Table

AAT 10 High

### Lounge

In line with the rest of the collection, the AAL series offers inviting furniture with uncluttered, yet distinct designs. The About A Lounge Chair is available in a low-backed version with or without soft quilted upholstery, or a high-backed version with a more open, spacious composition. The About a Lounge Sofa features curvy lines and an organic expression, inviting close, intimate meetings at the same time as offering an open, welcoming structure, while the About A Lounge Ottoman can be used to supplement the AAL as well as standing alone as an extra seat.

As with all furniture in the About A Collection, the AAL series features a wide choice of cushions, legs and upholsteries that brings comfort and atmosphere to a wide variety of settings, from offices and hotel lobbies to private homes.