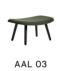

#### About A Lounge

AAL 82

**AAS 38** 

Low

AAL 91

About A Table

AAT 10 High

### Lounge

In line with the rest of the collection, the AAL series offers inviting furniture with uncluttered, yet distinct designs. The About A Lounge Chair is available in a low-backed version with or without soft quilted upholstery, or a high-backed version with a more open, spacious composition. The About a Lounge Sofa features curvy lines and an organic expression, inviting close, intimate meetings at the same time as offering an open, welcoming structure, while the About A Lounge Ottoman can be used to supplement the AAL as well as standing alone as an extra seat.