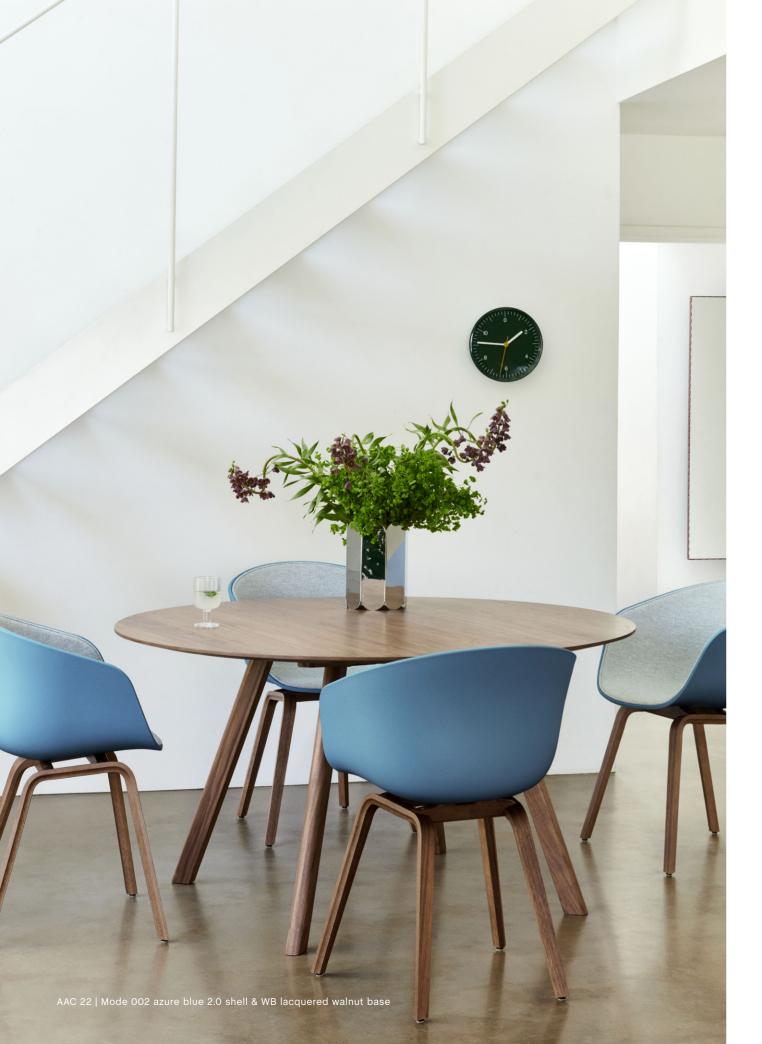

#### **About A Collection**

Designed for HAY by Hee Welling, the iconic About A Collection is a multi-functional family of chairs and stools connected around one simple, strong idea, while still retaining the individual qualities of each model. The About A Collection is HAY's most versatile furniture series, comprising dining and conference chairs, office chairs, bar stools, lounge chairs, tables, a foot stool, and a sofa, collectively offering diverse interior design solutions that are equally suitable for private, professional, or public settings. About A Collection 's versatile profile enables it to blend in or stand out, with the many colour and textile options allowing you to adapt the design without compromising the basic concept, resulting in a vast range of furniture that is both flexible and unique.