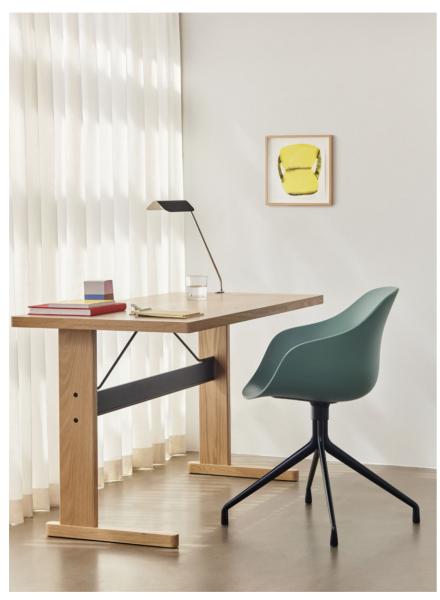

Hee Welling

AAC 12 | White 2.0 shell & WB lacquered oak base

AAC 20 | Soft brick 2.0 shell & black swivel base