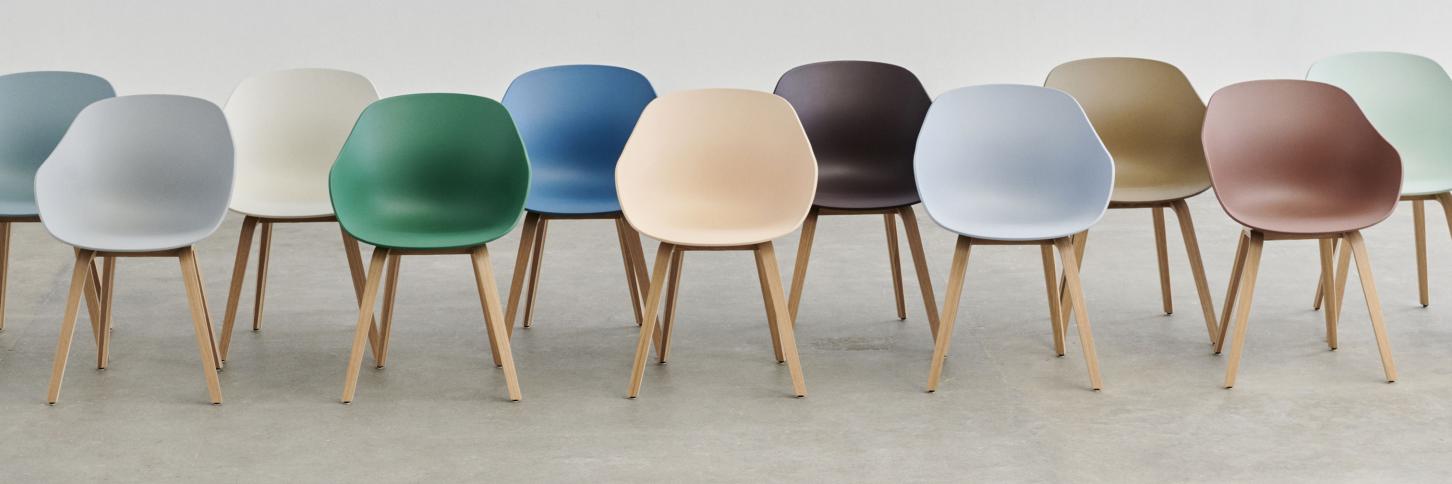

#### **About A Collection**

Designed for HAY by Hee Welling, the iconic About A Collection is a multi-functional family of chairs and stools connected around one simple, strong idea, while still retaining the individual qualities of each model. The About A Collection is HAY's most versatile furniture series, comprising dining and conference chairs, office chairs, bar stools, lounge chairs, tables, a foot stool, and a sofa, collectively offering diverse interior design solutions that are equally suitable for private, professional, or public settings. About A Collection 's versatile profile enables it to blend in or stand out, with the many colour and textile options allowing you to adapt the design without compromising the basic concept, resulting in a vast range of furniture that is both flexible and unique.

### AAC & AAS 2.0 Colours

New Colours | 100% recycled plastic

#### Existing Colours | 100% recycled plastic