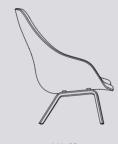

#### About A Lounge

AAL 82

**AAS 38** 

Low

AAL 91

About A Table

AAT 10 High

### Lounge

In line with the rest of the collection, the AAL series offers inviting furniture with uncluttered, yet distinct designs. The About A Lounge Chair is available in a low-backed version with or without soft quilted upholstery, or a high-backed version with a more open, spacious composition. The About a Lounge Sofa features curvy lines and an organic expression, inviting close, intimate meetings at the same time as offering an open, welcoming structure, while the About A Lounge Ottoman can be used to supplement the AAL as well as standing alone as an extra seat.