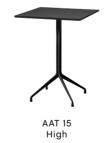

AAT 10 L160 x W80 x H73 cm

AAT 10 L220 x W105 x H73 cm

AAT 10 HIGH L160 x W80 x H105 cm

AAT 10

L180 x W105 x H73 cm

AAT 10 L220 x W90 x H73 cm

AAT 15 HIGH

Ø80 x H73 cm