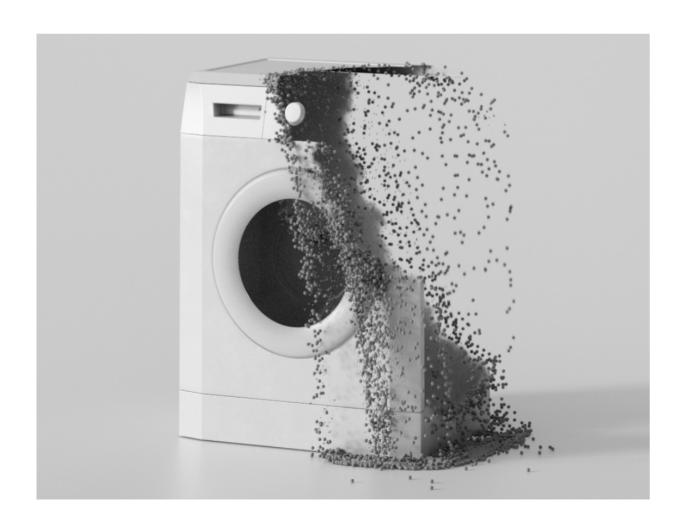

### Recycled plastic

With the objective of recreating HAY's iconic About A Chair and About A Stool Collection to reduce the impact on the environment, all the shells are made from 100% recycled post-consumer plastic derived from household waste, like televisions and washing machines. The plastic is collected, sorted and cleaned in recycling programmes, before being reprocessed into About A Collection shells.

#### Link to AAC/AAS video

About A Chair Family

Throughout a high technological process the granulates are crushed, cleaned and sorted.