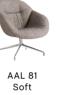

W76 x D73 x H81/SH36 cm

AAL 81 SOFT / SOFT DUO

W76 x D73 x H81/SH36 cm

AAL 82 SOFT / SOFT DUO

W76 x D73 x H81/SH36 cm

AAS 38 HIGH

W50 x D48 x H85/SH74 cm

AAS 39 LOW UPHOLSTERY