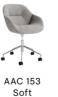

W69 x D69 x H79-91,5/SH44-56 cm

AAC 155 SOFT / SOFT DUO

W62 x D63 x H88-100/SH44-56 cm

AAC 153 SOFT / SOFT DUO

W62 x D63 x H83-95/SH42-56 cm

W62 x D63 x H88-100/SH44-56 cm

W76 x D73 x H81/SH36 cm

W150 x D73 x H81/SH40 cm