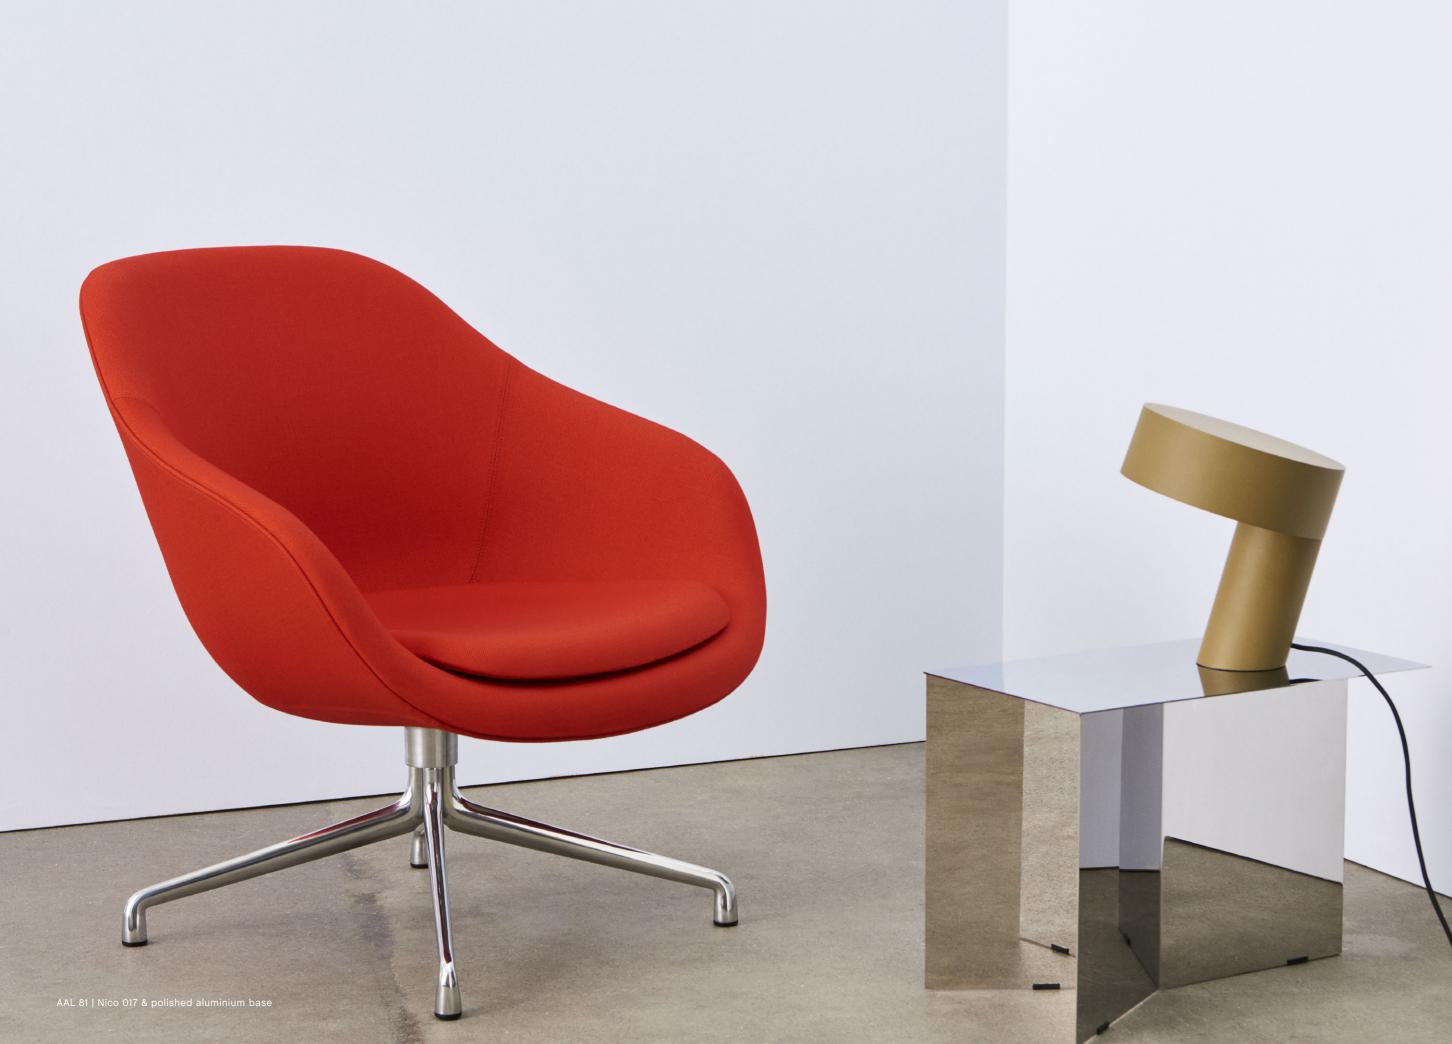

### Lounge

In line with the rest of the collection, the AAL series offers inviting furniture with uncluttered, yet distinct designs. The About A Lounge Chair is available in a low-backed version with or without soft quilted upholstery, or a high-backed version with a more open, spacious composition. The About a Lounge Sofa features curvy lines and an organic expression, inviting close, intimate meetings at the same time as offering an open, welcoming structure, while the About A Lounge Ottoman can be used to supplement the AAL as well as standing alone as an extra seat.

As with all furniture in the About A Collection, the AAL series features a wide choice of cushions, legs and upholsteries that brings comfort and atmosphere to a wide variety of settings, from offices and hotel lobbies to private homes.