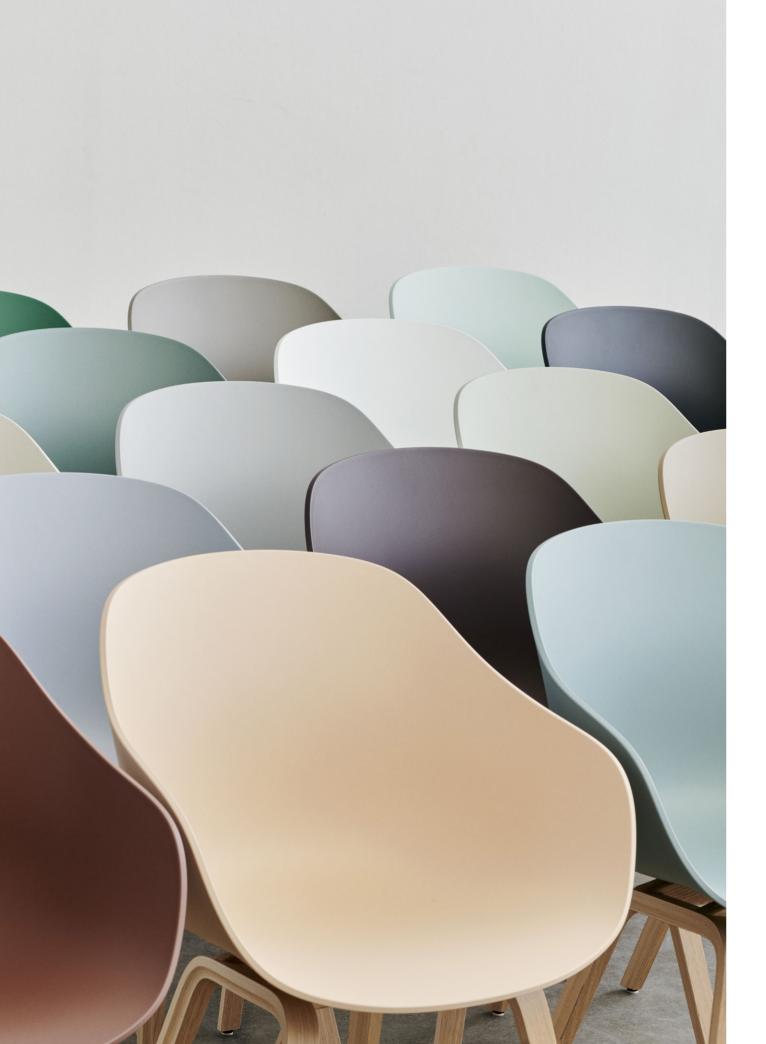

#### **About A Collection**

Designed for HAY by Hee Welling, the iconic About A Collection is a multi-functional family of chairs and stools connected around one simple, strong idea, while still retaining the individual qualities of each model. The About A Collection is HAY's most versatile furniture series, comprising dining and conference chairs, office chairs, bar stools, lounge chairs, tables, a foot stool, and a sofa, collectively offering diverse interior design solutions that are equally suitable for private, professional, or public settings. About A Collection 's versatile profile enables it to blend in or stand out, with the many colour and textile options allowing you to adapt the design without compromising the basic concept, resulting in a vast range of furniture that is both flexible and unique.

### AAC & AAS 2.0 Colours

New Colours | 100% recycled plastic

#### Existing Colours | 100% recycled plastic