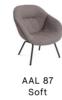

### Lounge

In line with the rest of the collection, the AAL series offers inviting furniture with uncluttered, yet distinct designs. The About A Lounge Chair is available in a low-backed version with or without soft quilted upholstery, or a high-backed version with a more open, spacious composition. The About a Lounge Sofa features curvy lines and an organic expression, inviting close, intimate meetings at the same time as offering an open, welcoming structure, while the About A Lounge Ottoman can be used to supplement the AAL as well as standing alone as an extra seat.

AAL 87 Soft | Tartaglia 871 & black base