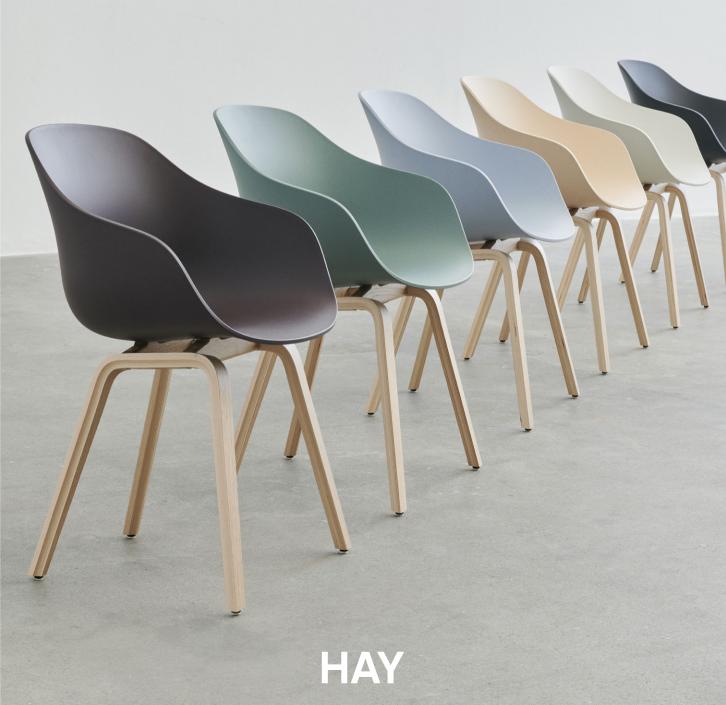

#### **About A Collection**

Designed for HAY by Hee Welling, the iconic About A Collection is a multi-functional family of chairs and stools connected around one simple, strong idea, while still retaining the individual qualities of each model. The About A Collection is HAY's most versatile furniture series, comprising dining and conference chairs, office chairs, bar stools, lounge chairs, tables, a foot stool, and a sofa, collectively offering diverse interior design solutions that are equally suitable for private, professional, or public settings. About A Collection 's versatile profile enables it to blend in or stand out, with the many colour and textile options allowing you to adapt the design without compromising the basic concept, resulting in a vast range of furniture that is both flexible and unique.

### AAC & AAS 2.0 Colours

New Colours | 100% recycled plastic

#### Existing Colours | 100% recycled plastic