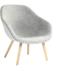

#### About A Lounge

AAL 82

**AAS 38** 

Low

AAL 91

About A Table

AAT 10 High

### Lounge

In line with the rest of the collection, the AAL series offers inviting furniture with uncluttered, yet distinct designs. The About A Lounge Chair is available in a low-backed version with or without soft quilted upholstery, or a high-backed version with a more open, spacious composition. The About a Lounge Sofa features curvy lines and an organic expression, inviting close, intimate meetings at the same time as offering an open, welcoming structure, while the About A Lounge Ottoman can be used to supplement the AAL as well as standing alone as an extra seat.