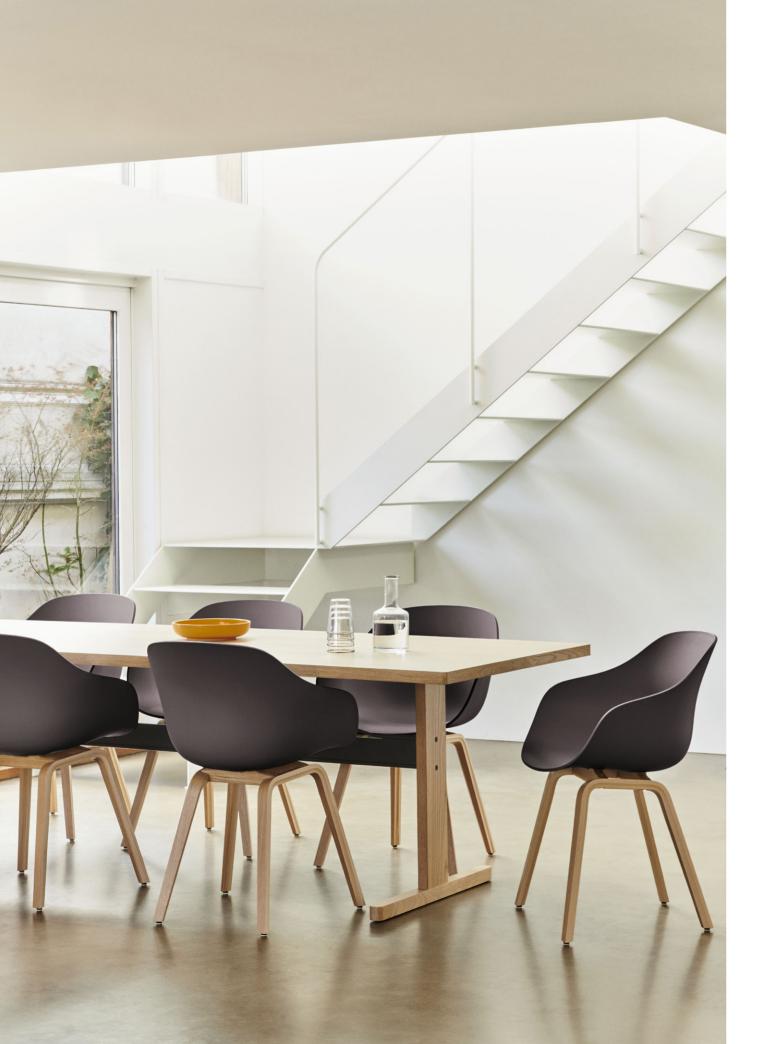

### Home-life

"The About A Collection is meant to be a collection of chairs, lounges, stools, and more that have all the most basic yet essential elements of what they are. It is easy to live with these products because they are so wonderfully simple: every single part is necessary, there is no part that can be removed. It is a pure thing."

Hee Welling

AAC 12 | White 2.0 shell & WB lacquered oak base

AAC 20 | Soft brick 2.0 shell & black swivel base