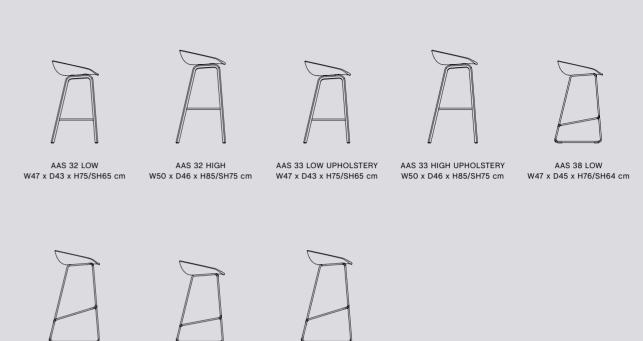

#### About A Stool

AAS 32 Low

AAS 32 High

AAS 33 Low

AAS 33 High

AAS 38 High

AAS 39 Low

AAS 39 High

W76 x D73 x H81/SH36 cm

AAL 81 SOFT / SOFT DUO

W76 x D73 x H81/SH36 cm

AAL 82 SOFT / SOFT DUO

W76 x D73 x H81/SH36 cm

AAS 38 HIGH

W50 x D48 x H85/SH74 cm

AAS 39 LOW UPHOLSTERY

W47 x D45 x H76/SH65 cm

AAL 82

W76 x D73 x H81/SH36 cm

W66 x D50 x H32 cm

AAS 39 HIGH UPHOLSTERY

W50 x D48 x H85/SH74 cm

AAT 10

L180 x W90 x H73 cm