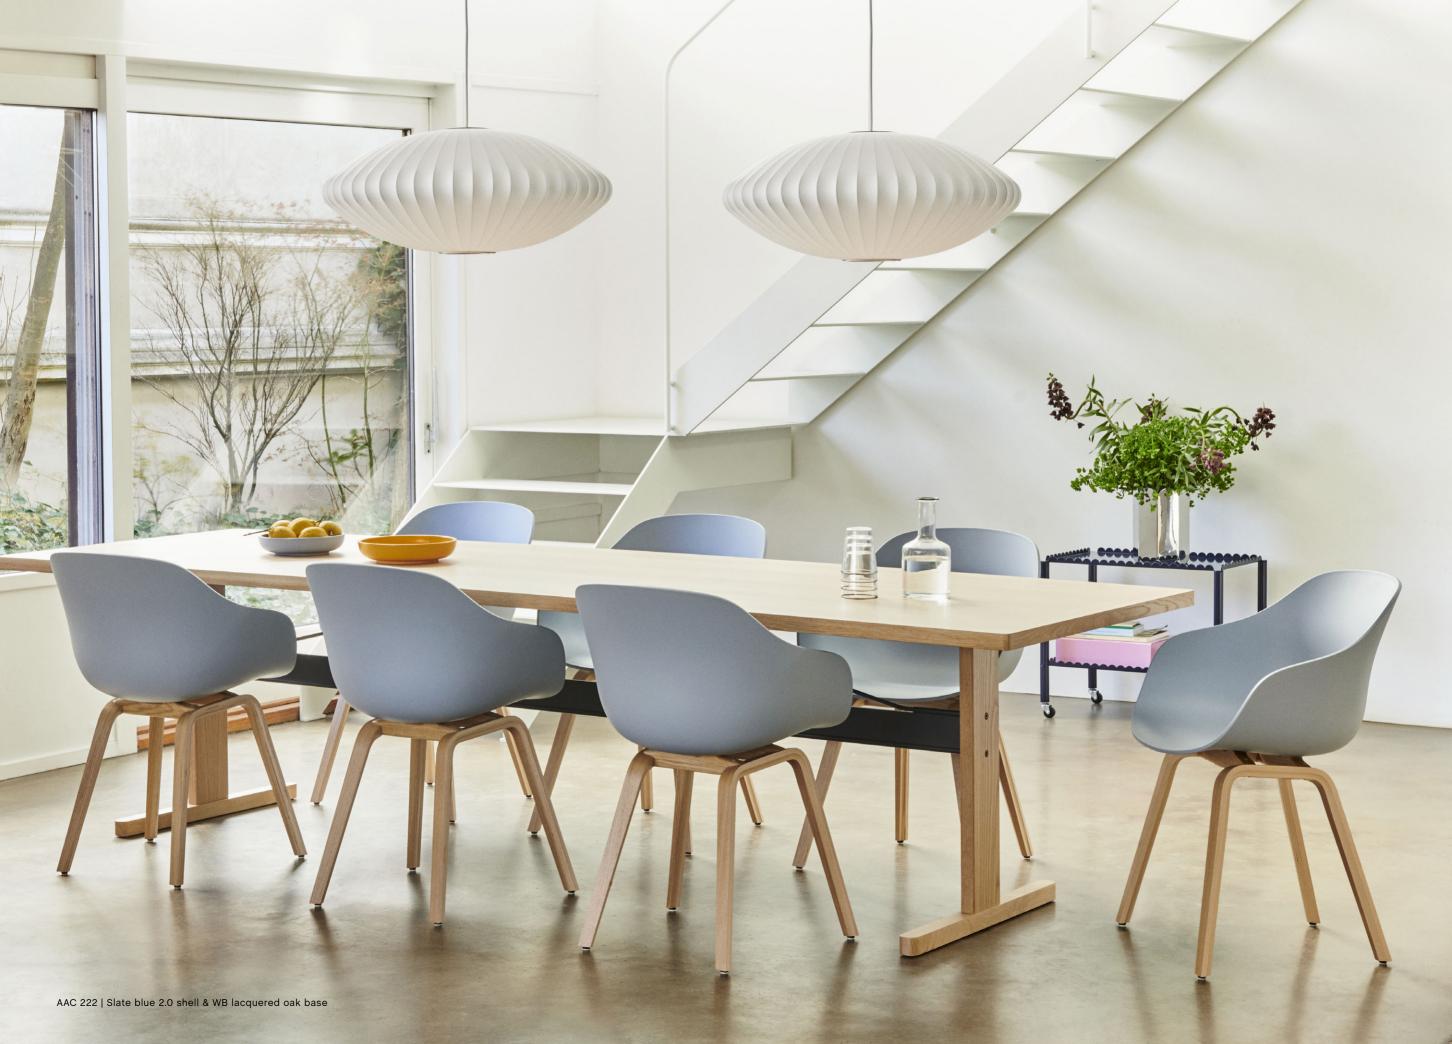

#### **About A Collection**

Designed for HAY by Hee Welling, the iconic About A Collection is a multi-functional family of chairs and stools connected around one simple, strong idea, while still retaining the individual qualities of each model. The About A Collection is HAY's most versatile furniture series, comprising dining and conference chairs, office chairs, bar stools, lounge chairs, tables, a foot stool, and a sofa, collectively offering diverse interior design solutions that are equally suitable for private, professional, or public settings. About A Collection 's versatile profile enables it to blend in or stand out, with the many colour and textile options allowing you to adapt the design without compromising the basic concept, resulting in a vast range of furniture that is both flexible and unique.