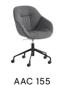

W69 x D69 x H79-91,5/SH44-56 cm

AAC 155 SOFT / SOFT DUO

W62 x D63 x H88-100/SH44-56 cm

AAC 153 SOFT / SOFT DUO

W62 x D63 x H83-95/SH42-56 cm

W62 x D63 x H88-100/SH44-56 cm

W76 x D73 x H81/SH36 cm

W150 x D73 x H81/SH40 cm