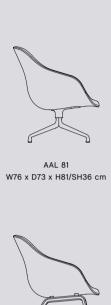

W69 x D69 x H79-91,5/SH44-56 cm

AAC 155 SOFT / SOFT DUO

W62 x D63 x H88-100/SH44-56 cm

AAC 153 SOFT / SOFT DUO

W62 x D63 x H83-95/SH42-56 cm

W62 x D63 x H88-100/SH44-56 cm

W76 x D73 x H81/SH36 cm

W150 x D73 x H81/SH40 cm

W76 x D73 x H81/SH36 cm

AAL 81 SOFT / SOFT DUO

W76 x D73 x H81/SH36 cm

AAL 82 SOFT / SOFT DUO

W76 x D73 x H81/SH36 cm

AAS 38 HIGH

W50 x D48 x H85/SH74 cm

AAS 39 LOW UPHOLSTERY