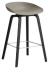

#### About A Chair

AAC 17

AAC 19

AAC 50

AAC 53

AAC 52

### **About A Collection Dimensions**

W58 x D50 x H78/SH46 cm

W58 x D50 x H78/SH46 cm

W60 x D50 x H78/SH46 cm

W60 x D50 x H78/SH46 cm

W59 x D52 x H79/SH46 cm

W59 x D52 x H79/SH46 cm

AAC 24