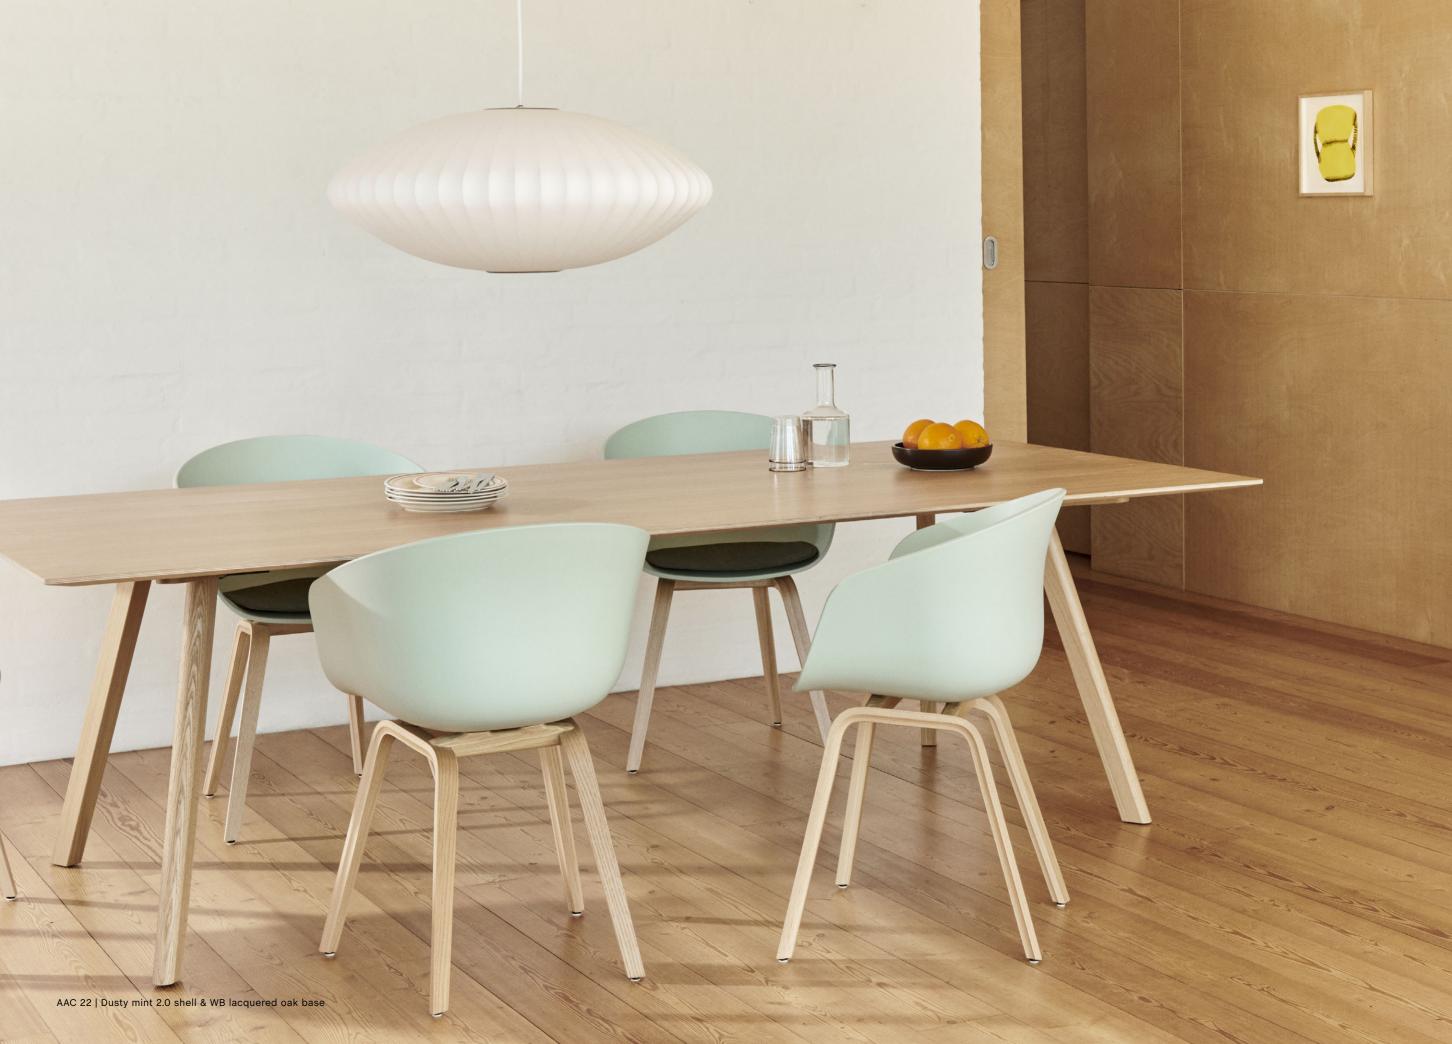

#### **About A Collection**

Designed for HAY by Hee Welling, the iconic About A Collection is a multi-functional family of chairs and stools connected around one simple, strong idea, while still retaining the individual qualities of each model. The About A Collection is HAY's most versatile furniture series, comprising dining and conference chairs, office chairs, bar stools, lounge chairs, tables, a foot stool, and a sofa, collectively offering diverse interior design solutions that are equally suitable for private, professional, or public settings. About A Collection 's versatile profile enables it to blend in or stand out, with the many colour and textile options allowing you to adapt the design without compromising the basic concept, resulting in a vast range of furniture that is both flexible and unique.