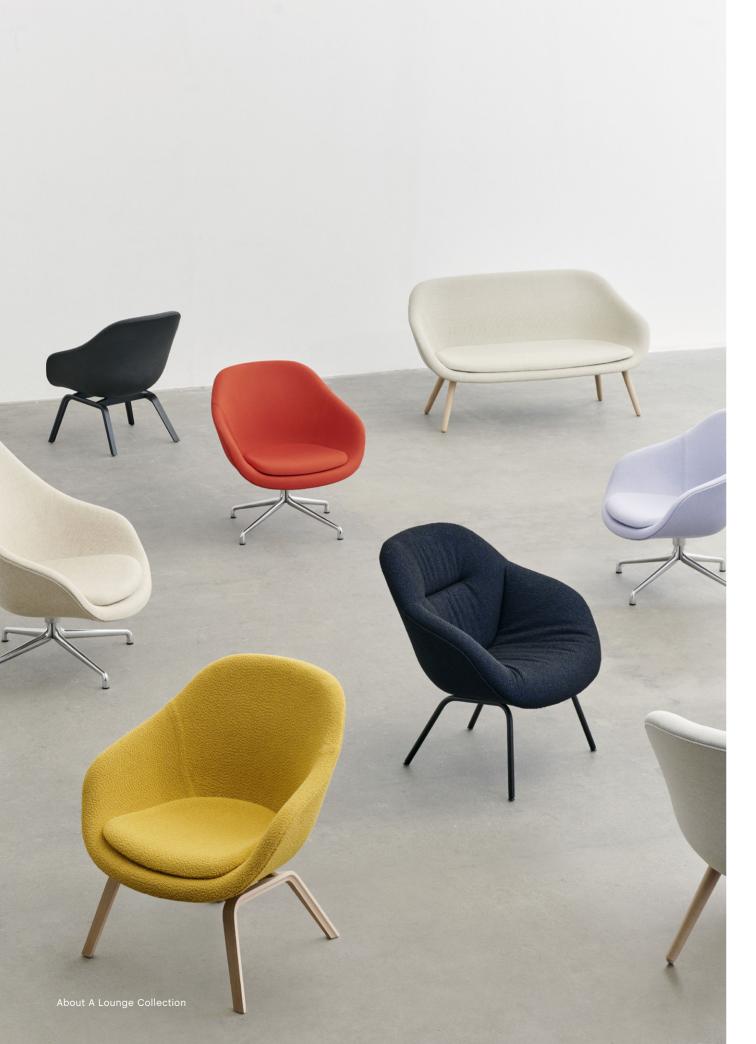

### Lounge

In line with the rest of the collection, the AAL series offers inviting furniture with uncluttered, yet distinct designs. The About A Lounge Chair is available in a low-backed version with or without soft quilted upholstery, or a high-backed version with a more open, spacious composition. The About a Lounge Sofa features curvy lines and an organic expression, inviting close, intimate meetings at the same time as offering an open, welcoming structure, while the About A Lounge Ottoman can be used to supplement the AAL as well as standing alone as an extra seat.

As with all furniture in the About A Collection, the AAL series features a wide choice of cushions, legs and upholsteries that brings comfort and atmosphere to a wide variety of settings, from offices and hotel lobbies to private homes.