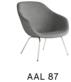

#### About A Lounge

AAL 82

**AAS 38** 

Low

AAL 91

About A Table

AAT 10 High

### Lounge

In line with the rest of the collection, the AAL series offers inviting furniture with uncluttered, yet distinct designs. The About A Lounge Chair is available in a low-backed version with or without soft quilted upholstery, or a high-backed version with a more open, spacious composition. The About a Lounge Sofa features curvy lines and an organic expression, inviting close, intimate meetings at the same time as offering an open, welcoming structure, while the About A Lounge Ottoman can be used to supplement the AAL as well as standing alone as an extra seat.