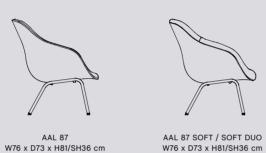

W69 x D69 x H79-91,5/SH44-56 cm

AAC 155 SOFT / SOFT DUO

W62 x D63 x H88-100/SH44-56 cm

AAC 153 SOFT / SOFT DUO

W62 x D63 x H83-95/SH42-56 cm

W62 x D63 x H88-100/SH44-56 cm

W76 x D73 x H81/SH36 cm

W150 x D73 x H81/SH40 cm

W76 x D73 x H81/SH36 cm

AAL 81 SOFT / SOFT DUO

W76 x D73 x H81/SH36 cm

AAL 82 SOFT / SOFT DUO

W76 x D73 x H81/SH36 cm

AAS 38 HIGH

W50 x D48 x H85/SH74 cm

AAS 39 LOW UPHOLSTERY