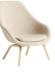

#### About A Lounge

AAL 82

**AAS 38** 

Low

AAL 91

About A Table

AAT 10 High

### Lounge

In line with the rest of the collection, the AAL series offers inviting furniture with uncluttered, yet distinct designs. The About A Lounge Chair is available in a low-backed version with or without soft quilted upholstery, or a high-backed version with a more open, spacious composition. The About a Lounge Sofa features curvy lines and an organic expression, inviting close, intimate meetings at the same time as offering an open, welcoming structure, while the About A Lounge Ottoman can be used to supplement the AAL as well as standing alone as an extra seat.

As with all furniture in the About A Collection, the AAL series features a wide choice of cushions, legs and upholsteries that brings comfort and atmosphere to a wide variety of settings, from offices and hotel lobbies to private homes.