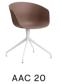

Hee Welling

AAC 12 | White 2.0 shell & WB lacquered oak base

AAC 20 | Soft brick 2.0 shell & black swivel base