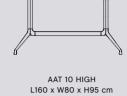

#### About A Lounge

AAL 82

**AAS 38** 

Low

AAL 91

About A Table

AAT 10 High

AAT 10 L160 x W80 x H73 cm

AAT 10 L220 x W105 x H73 cm

AAT 10 HIGH L160 x W80 x H105 cm

AAT 10

L180 x W105 x H73 cm

AAT 10 L220 x W90 x H73 cm

AAT 15 HIGH

Ø80 x H73 cm