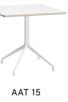

AAT 10 L160 x W80 x H73 cm

AAT 10 L220 x W105 x H73 cm

AAT 10 HIGH L160 x W80 x H105 cm

AAT 10

L180 x W105 x H73 cm

AAT 10 L220 x W90 x H73 cm

AAT 15 HIGH

Ø80 x H73 cm