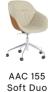

#### About A Chair 100

Soft Duo

Soft Duo

W69 x D69 x H79-91,5/SH44-56 cm

AAC 155 SOFT / SOFT DUO

W62 x D63 x H88-100/SH44-56 cm

AAC 153 SOFT / SOFT DUO

W62 x D63 x H83-95/SH42-56 cm

W62 x D63 x H88-100/SH44-56 cm

W76 x D73 x H81/SH36 cm

W150 x D73 x H81/SH40 cm