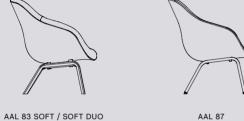

W69 x D69 x H79-91,5/SH44-56 cm

AAC 155 SOFT / SOFT DUO

W62 x D63 x H88-100/SH44-56 cm

AAC 153 SOFT / SOFT DUO

W62 x D63 x H83-95/SH42-56 cm

W62 x D63 x H88-100/SH44-56 cm

W76 x D73 x H81/SH36 cm

W150 x D73 x H81/SH40 cm

W76 x D73 x H81/SH36 cm

AAL 81 SOFT / SOFT DUO

W76 x D73 x H81/SH36 cm

AAL 82 SOFT / SOFT DUO

W76 x D73 x H81/SH36 cm

AAS 38 HIGH

W50 x D48 x H85/SH74 cm

AAS 39 LOW UPHOLSTERY