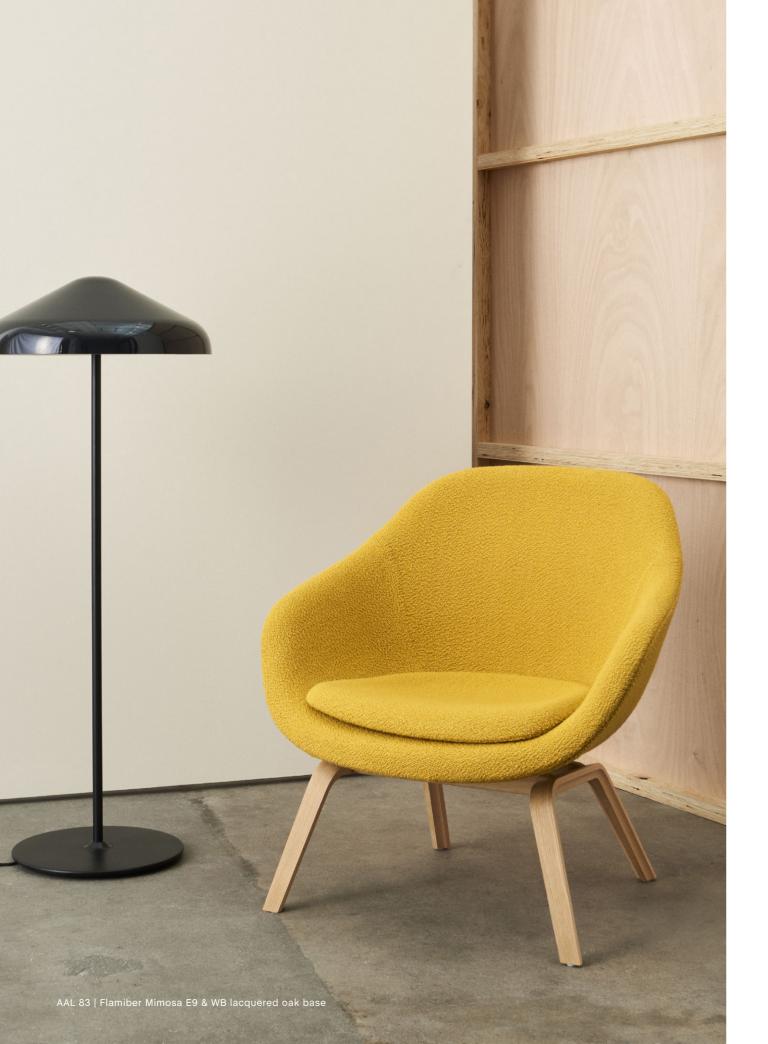

### Lounge

In line with the rest of the collection, the AAL series offers inviting furniture with uncluttered, yet distinct designs. The About A Lounge Chair is available in a low-backed version with or without soft quilted upholstery, or a high-backed version with a more open, spacious composition. The About a Lounge Sofa features curvy lines and an organic expression, inviting close, intimate meetings at the same time as offering an open, welcoming structure, while the About A Lounge Ottoman can be used to supplement the AAL as well as standing alone as an extra seat.

As with all furniture in the About A Collection, the AAL series features a wide choice of cushions, legs and upholsteries that brings comfort and atmosphere to a wide variety of settings, from offices and hotel lobbies to private homes.