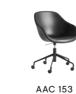

#### About A Chair 200

AAC 253

W59 x D52 x H79/SH46 cm

AAC 27 UPHOLSTERY

W59 x D52 x H79/SH46 cm

AAC 252

W69 x D69 x H79-91,5/SH44-56 cm

AAC 253 UPHOLSTERY

W69 x D69 x H79-91,5/SH44-56 cm

AAC 253 SOFT