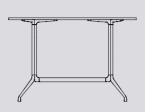

#### About A Lounge

AAL 82

**AAS 38** 

Low

AAL 91

About A Table

AAT 10 High

AAT 10 L160 x W80 x H73 cm

AAT 10 L220 x W105 x H73 cm

AAT 10 HIGH L160 x W80 x H105 cm

AAT 10

L180 x W105 x H73 cm

AAT 10 L220 x W90 x H73 cm

AAT 15 HIGH

Ø80 x H73 cm