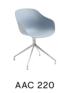

Rolf Hay

AAC 223 | Metaphor 027 & WB lacquered oak base

AAC 220 | Fall green 2.0 shell & black swivel base