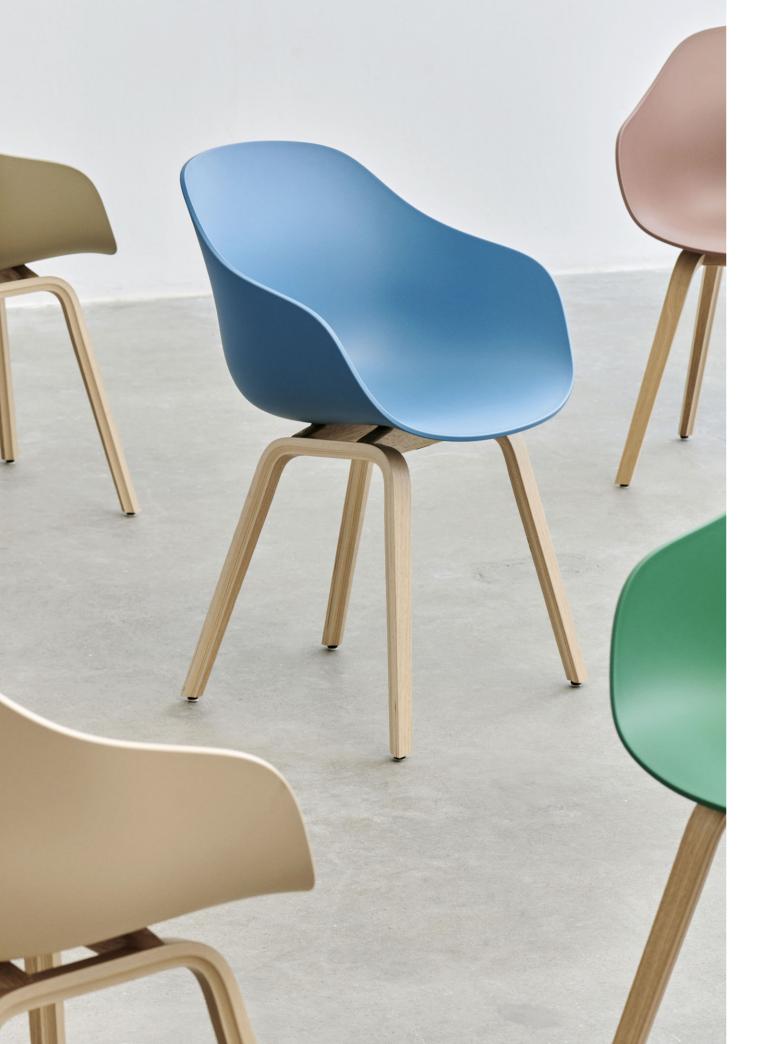

#### **About A Collection**

Designed for HAY by Hee Welling, the iconic About A Collection is a multi-functional family of chairs and stools connected around one simple, strong idea, while still retaining the individual qualities of each model. The About A Collection is HAY's most versatile furniture series, comprising dining and conference chairs, office chairs, bar stools, lounge chairs, tables, a foot stool, and a sofa, collectively offering diverse interior design solutions that are equally suitable for private, professional, or public settings. About A Collection 's versatile profile enables it to blend in or stand out, with the many colour and textile options allowing you to adapt the design without compromising the basic concept, resulting in a vast range of furniture that is both flexible and unique.

### AAC & AAS 2.0 Colours

New Colours | 100% recycled plastic

#### Existing Colours | 100% recycled plastic