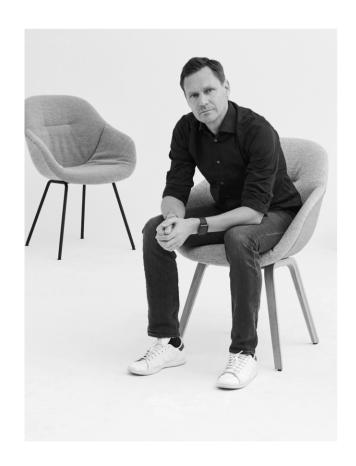

### Design by Hee Welling & HAY

Hee Welling is a Danish furniture designer who founded his own studio in Copenhagen in 2003. The son of a cabinetmaker, Welling's fascination with production techniques, materials, and machinery was fired as a child. He went on to study at The University of Art and Design in Helsinki, and received his master's degree in furniture design from The Royal Danish Academy of Fine Arts. Centred around the idea of creating technically accomplished products that can reach a wide audience, his designs are characterised by a great sense of proportion and quietly elegant aesthetics.

Welling has received a number of design awards, including the Bo Bedre Award (Denmark), Good Design Award (USA), and has been nominated as Danish designer of the year in 2013 and 2014. For HAY, Welling has designed the About A series and the Hee Chair, Lounge Chair, and Bar Stool.