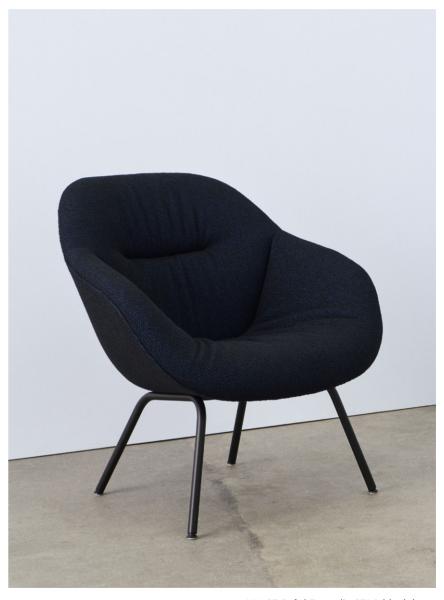

### Lounge

In line with the rest of the collection, the AAL series offers inviting furniture with uncluttered, yet distinct designs. The About A Lounge Chair is available in a low-backed version with or without soft quilted upholstery, or a high-backed version with a more open, spacious composition. The About a Lounge Sofa features curvy lines and an organic expression, inviting close, intimate meetings at the same time as offering an open, welcoming structure, while the About A Lounge Ottoman can be used to supplement the AAL as well as standing alone as an extra seat.

As with all furniture in the About A Collection, the AAL series features a wide choice of cushions, legs and upholsteries that brings comfort and atmosphere to a wide variety of settings, from offices and hotel lobbies to private homes.