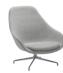

#### About A Lounge

AAL 82

**AAS 38** 

Low

AAL 91

About A Table

AAT 10 High

### Lounge

In line with the rest of the collection, the AAL series offers inviting furniture with uncluttered, yet distinct designs. The About A Lounge Chair is available in a low-backed version with or without soft quilted upholstery, or a high-backed version with a more open, spacious composition. The About a Lounge Sofa features curvy lines and an organic expression, inviting close, intimate meetings at the same time as offering an open, welcoming structure, while the About A Lounge Ottoman can be used to supplement the AAL as well as standing alone as an extra seat.

As with all furniture in the About A Collection, the AAL series features a wide choice of cushions, legs and upholsteries that brings comfort and atmosphere to a wide variety of settings, from offices and hotel lobbies to private homes.