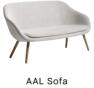

### Lounge

In line with the rest of the collection, the AAL series offers inviting furniture with uncluttered, yet distinct designs. The About A Lounge Chair is available in a low-backed version with or without soft quilted upholstery, or a high-backed version with a more open, spacious composition. The About a Lounge Sofa features curvy lines and an organic expression, inviting close, intimate meetings at the same time as offering an open, welcoming structure, while the About A Lounge Ottoman can be used to supplement the AAL as well as standing alone as an extra seat.

As with all furniture in the About A Collection, the AAL series features a wide choice of cushions, legs and upholsteries that brings comfort and atmosphere to a wide variety of settings, from offices and hotel lobbies to private homes.

AAL 87 Soft | Tartaglia 871 & black base