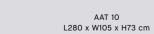

W47 x D45 x H76/SH65 cm

AAL 82

W76 x D73 x H81/SH36 cm

W66 x D50 x H32 cm

AAS 39 HIGH UPHOLSTERY

W50 x D48 x H85/SH74 cm

AAT 10

L180 x W90 x H73 cm

AAT 10 L160 x W80 x H73 cm

AAT 10 L220 x W105 x H73 cm

AAT 10 HIGH L160 x W80 x H105 cm

AAT 10

L180 x W105 x H73 cm

AAT 10 L220 x W90 x H73 cm

AAT 15 HIGH

Ø80 x H73 cm