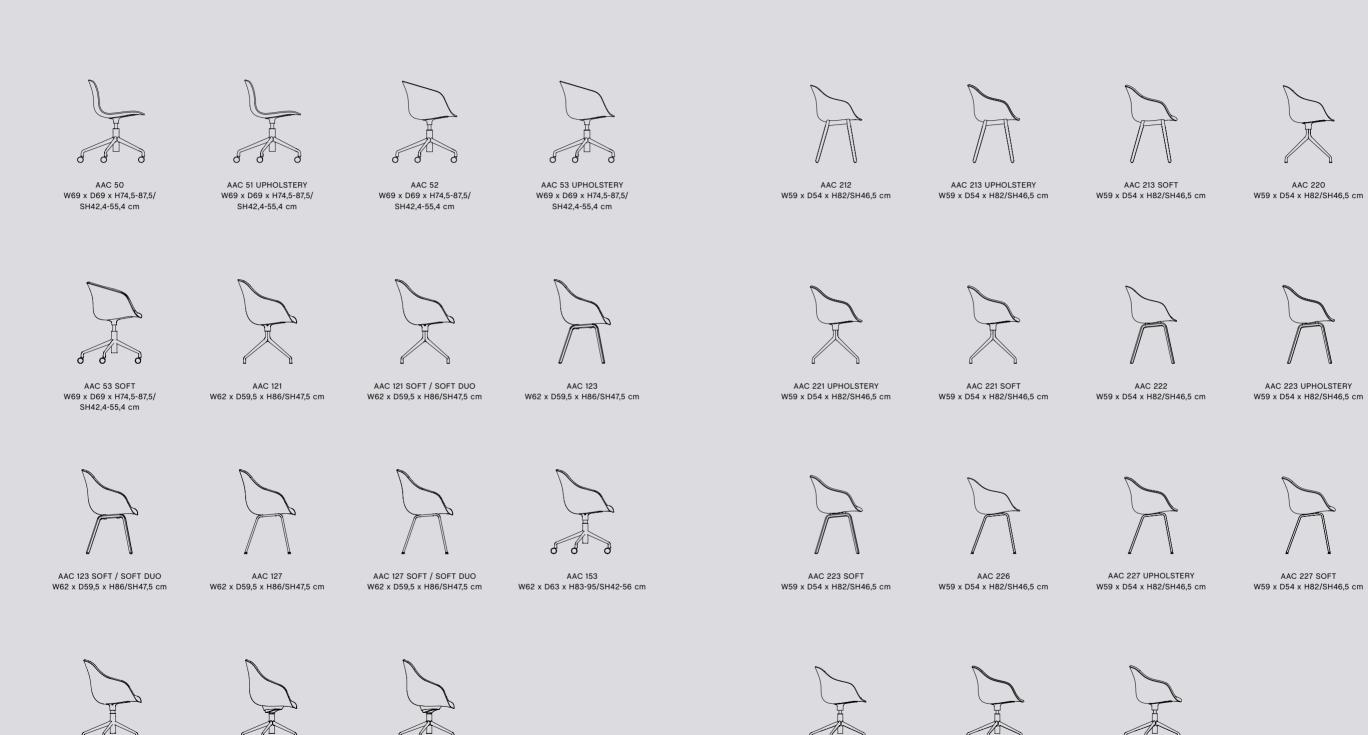

W59 x D52 x H79/SH46 cm

AAC 27 UPHOLSTERY

W59 x D52 x H79/SH46 cm

AAC 252

W69 x D69 x H79-91,5/SH44-56 cm

AAC 253 UPHOLSTERY

W69 x D69 x H79-91,5/SH44-56 cm

AAC 253 SOFT

W69 x D69 x H79-91,5/SH44-56 cm

AAC 155 SOFT / SOFT DUO

W62 x D63 x H88-100/SH44-56 cm

AAC 153 SOFT / SOFT DUO

W62 x D63 x H83-95/SH42-56 cm

W62 x D63 x H88-100/SH44-56 cm

W76 x D73 x H81/SH36 cm

W150 x D73 x H81/SH40 cm