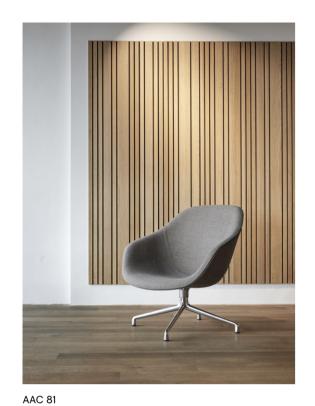

### Lounge

In line with the rest of the collection, the AAL series offers inviting furniture with uncluttered, yet distinct designs. The About A Lounge Chair is available in a low-backed version with or without soft quilted upholstery, or a high-backed version with a more open, spacious composition. The About a Lounge Sofa features curvy lines and an organic expression, inviting close, intimate meetings at the same time as offering an open, welcoming structure, while the About A Lounge Ottoman can be used to supplement the AAL as well as standing alone as an extra seat.

As with all furniture in the About A Collection, the AAL series features a wide choice of cushions, legs and upholsteries that brings comfort and atmosphere to a wide variety of settings, from offices and hotel lobbies to private homes.