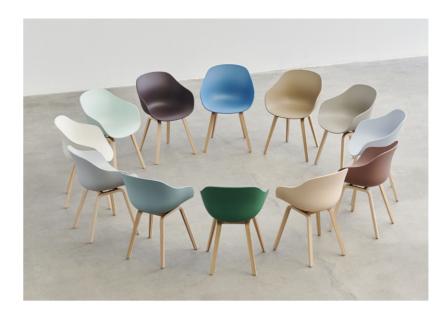

#### **About A Collection**

Designed for HAY by Hee Welling, the iconic About A Collection is a multi-functional family of chairs and stools connected around one simple, strong idea, while still retaining the individual qualities of each model. The About A Collection is HAY's most versatile furniture series, comprising dining and conference chairs, office chairs, bar stools, lounge chairs, tables, a foot stool, and a sofa, collectively offering diverse interior design solutions that are equally suitable for private, professional, or public settings. About A Collection 's versatile profile enables it to blend in or stand out, with the many colour and textile options allowing you to adapt the design without compromising the basic concept, resulting in a vast range of furniture that is both flexible and unique.

### AAC & AAS 2.0 Colours

New Colours | 100% recycled plastic

#### Existing Colours | 100% recycled plastic