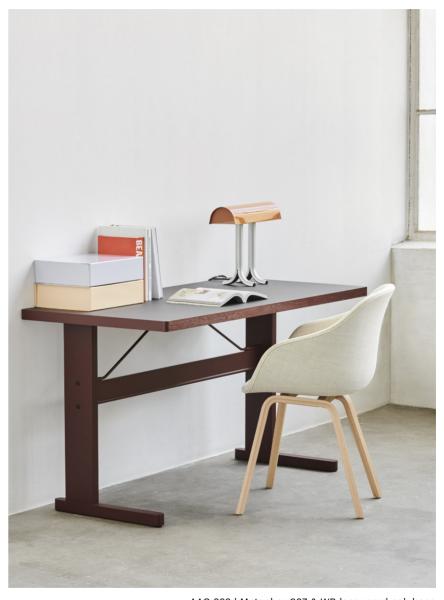

Rolf Hay

AAC 223 | Metaphor 027 & WB lacquered oak base

AAC 220 | Fall green 2.0 shell & black swivel base