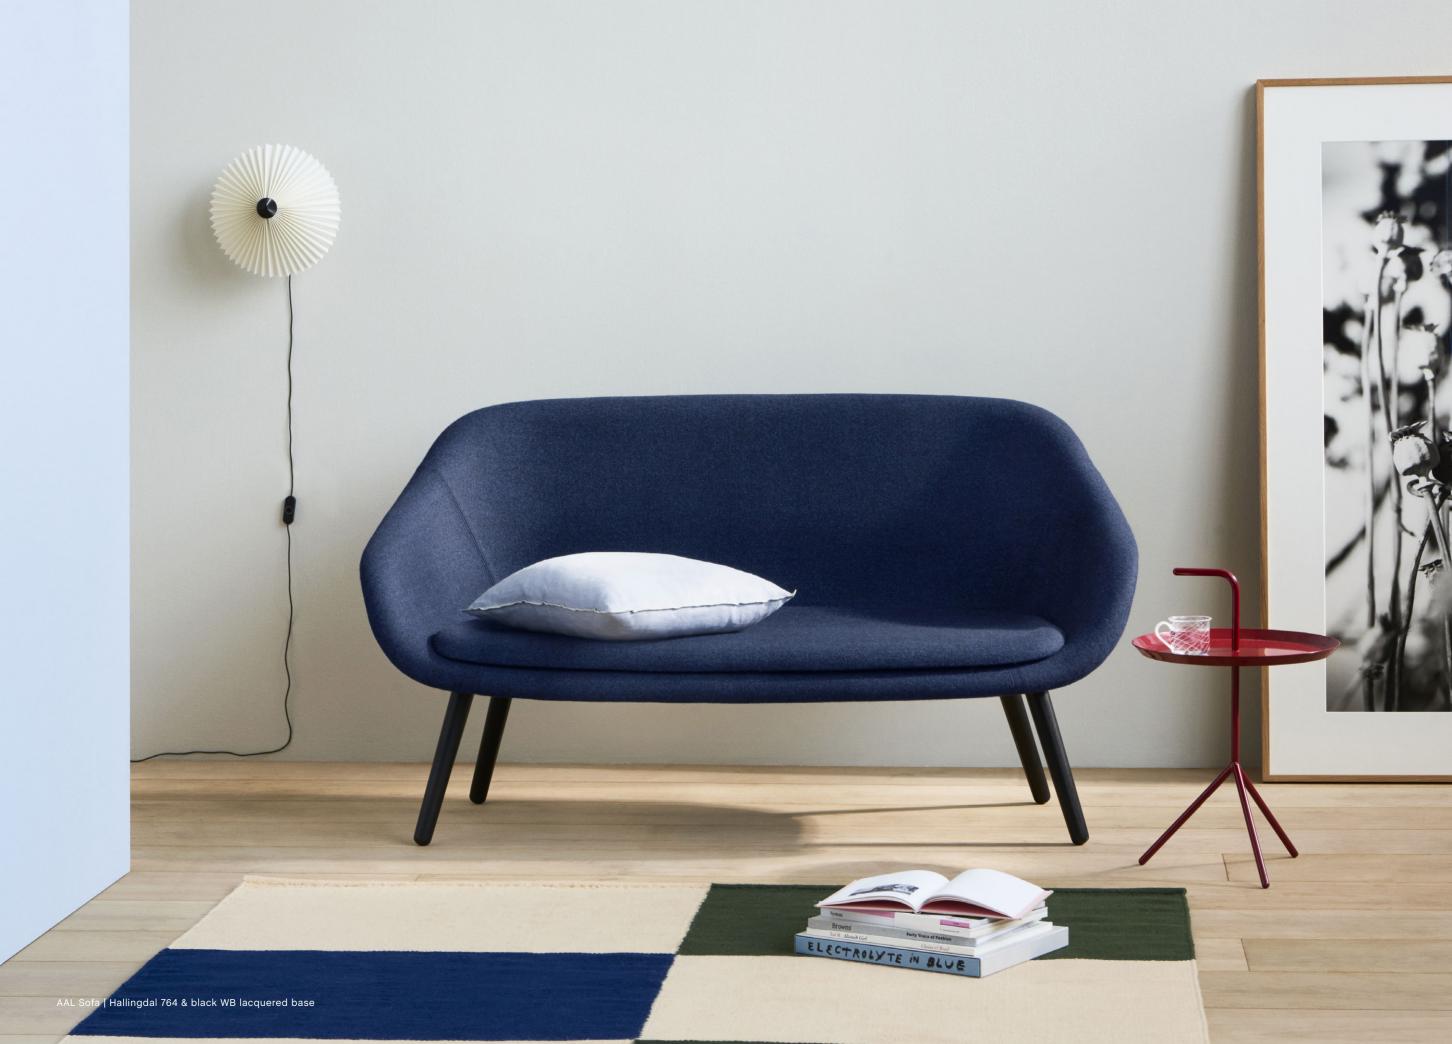

### Lounge

In line with the rest of the collection, the AAL series offers inviting furniture with uncluttered, yet distinct designs. The About A Lounge Chair is available in a low-backed version with or without soft quilted upholstery, or a high-backed version with a more open, spacious composition. The About a Lounge Sofa features curvy lines and an organic expression, inviting close, intimate meetings at the same time as offering an open, welcoming structure, while the About A Lounge Ottoman can be used to supplement the AAL as well as standing alone as an extra seat.

As with all furniture in the About A Collection, the AAL series features a wide choice of cushions, legs and upholsteries that brings comfort and atmosphere to a wide variety of settings, from offices and hotel lobbies to private homes.

AAL 87 Soft | Tartaglia 871 & black base