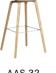

#### About A Stool

AAS 32 Low

AAS 32 High

AAS 33 Low

AAS 33 High

AAS 38 High

AAS 39 Low

AAS 39 High

W76 x D73 x H81/SH36 cm

AAL 81 SOFT / SOFT DUO

W76 x D73 x H81/SH36 cm

AAL 82 SOFT / SOFT DUO

W76 x D73 x H81/SH36 cm

AAS 38 HIGH

W50 x D48 x H85/SH74 cm

AAS 39 LOW UPHOLSTERY