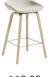

#### About A Chair 100

Soft Duo

Soft Duo

W69 x D69 x H79-91,5/SH44-56 cm

AAC 155 SOFT / SOFT DUO

W62 x D63 x H88-100/SH44-56 cm

AAC 153 SOFT / SOFT DUO

W62 x D63 x H83-95/SH42-56 cm

W62 x D63 x H88-100/SH44-56 cm

W76 x D73 x H81/SH36 cm

W150 x D73 x H81/SH40 cm