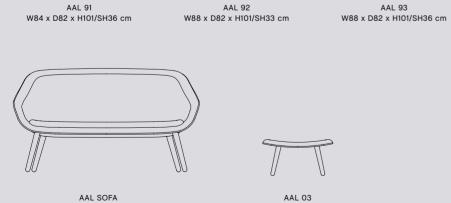

#### About A Lounge

AAL 82

**AAS 38** 

Low

AAL 91

About A Table

AAT 10 High

### Lounge

In line with the rest of the collection, the AAL series offers inviting furniture with uncluttered, yet distinct designs. The About A Lounge Chair is available in a low-backed version with or without soft quilted upholstery, or a high-backed version with a more open, spacious composition. The About a Lounge Sofa features curvy lines and an organic expression, inviting close, intimate meetings at the same time as offering an open, welcoming structure, while the About A Lounge Ottoman can be used to supplement the AAL as well as standing alone as an extra seat.

W47 x D45 x H76/SH65 cm

AAL 82

W76 x D73 x H81/SH36 cm

W66 x D50 x H32 cm

AAS 39 HIGH UPHOLSTERY

W50 x D48 x H85/SH74 cm

AAT 10

L180 x W90 x H73 cm