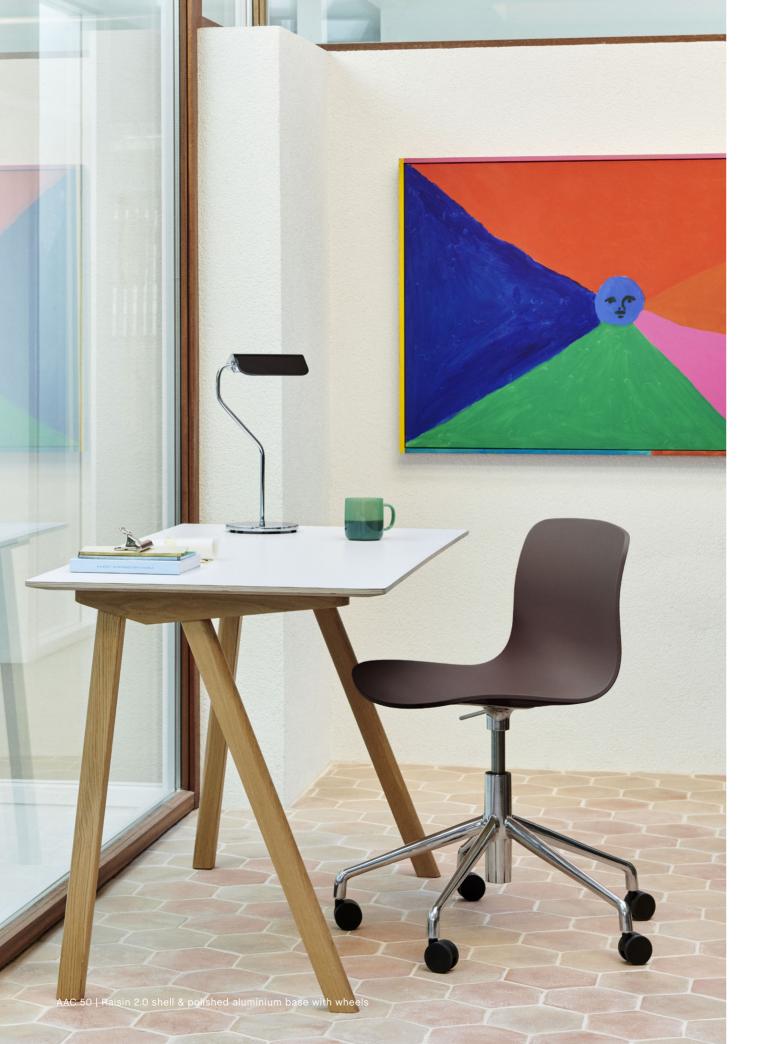

013 and 2014. For HAY, Welling has designed the About A series and the Hee Chair, Lounge Chair, and Bar Stool.







### Recycled plastic

With the objective of recreating HAY's iconic About A Chair and About A Stool Collection to reduce the impact on the environment, all the shells are made from 100% recycled post-consumer plastic derived from household waste, like televisions and washing machines. The plastic is collected, sorted and cleaned in recycling programmes, before being reprocessed into About A Collection shells.

#### Link to AAC/AAS video





About A Chair Family



Throughout a high technological process the granulates are crushed, cleaned and sorted.





### AAC & AAS 2.0 Colours

New Colours | 100% recycled plastic



#### Existing Colours | 100% recycled plastic









### Work-life

"In the contemporary world, the divide between working and living is not so strict as it once was. As we look to the future of design, we should consider that a balanced lifestyle sometimes means living where we work, and working where we live."

Rolf Hay







AAC 223 | Metaphor 027 & WB lacquered oak base





AAC 220 | Fall green 2.0 shell & black swivel base







### Home-life

"The About A Collection is meant to be a collection of chairs, lounges, stools, and more that have all the most basic yet essential elements of what they are. It is easy to live with these products because they are so wonderfully simple: every single part is necessary, there is no part that can be removed. It is a pure thing."

Hee Welling







AAC 12 | White 2.0 shell & WB lacquered oak ba