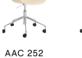

#### About A Stool

AAS 32 Low

AAS 32 High

AAS 33 Low

AAS 33 High

AAS 38 High

AAS 39 Low

AAS 39 High