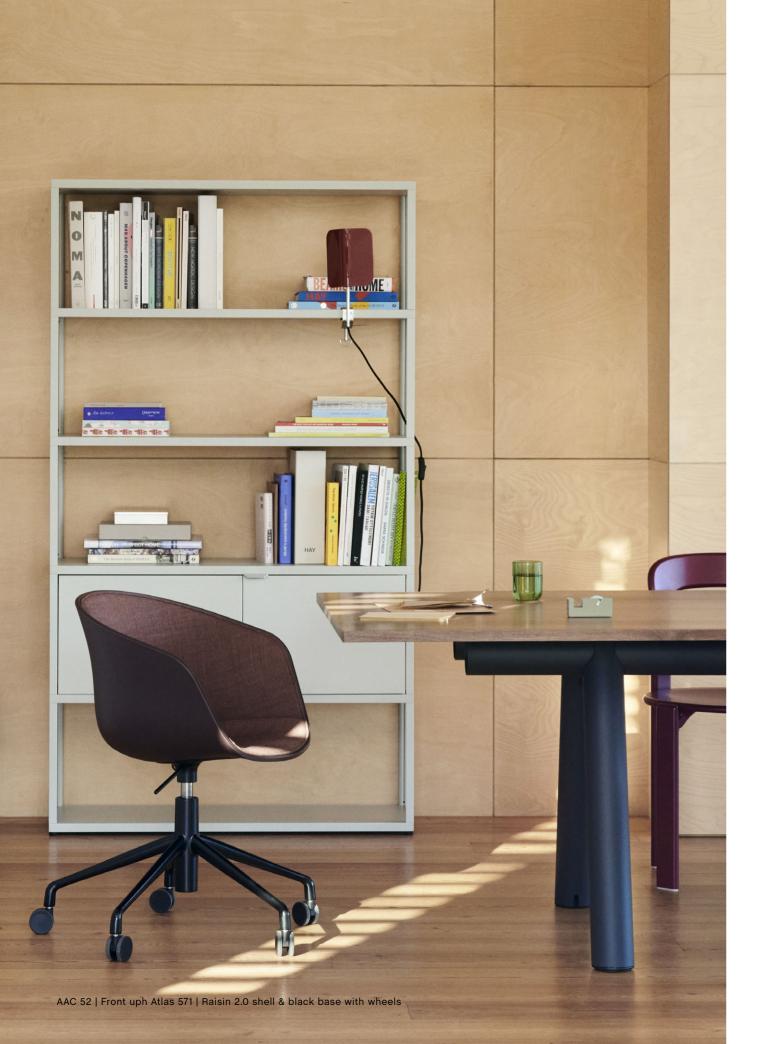

e shells are made from 100% recycled post-consumer plastic derived from household waste, like televisions and washing machines. The plastic is collected, sorted and cleaned in recycling programmes, before being reprocessed into About A Collection shells.

#### Link to AAC/AAS video





About A Chair Family



Throughout a high technological process the granulates are crushed, cleaned and sorted.





### AAC & AAS 2.0 Colours

New Colours | 100% recycled plastic



#### Existing Colours | 100% recycled plastic









### Work-life

"In the contemporary world, the divide between working and living is not so strict as it once was. As we look to the future of design, we should consider that a balanced lifestyle sometimes means living where we work, and working where we live."

Rolf Hay







AAC 223 | Metaphor 027 & WB lacquered oak base





AAC 220 | Fall green 2.0 shell & black swivel base







### Home-life

"The About A Collection is meant to be a collection of chairs, lounges, stools, and more that have all the most basic yet essential elements of what they are. It is easy to live with these products because they are so wonderfully simple: every single part is necessary, there is no part that can be removed. It is a pure thing."

Hee Welling







AAC 12 | White 2.0 shell & WB lacquered oak base







AAC 20 | Soft brick 2.0 shell & black swivel base



### Lounge

In line with the rest of the collection, the AAL series offers inviting furniture with uncluttered, yet distinct designs. The About A Lounge Chair is available in a low-backed version with or without s