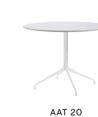

AAT 20 HIGH

Ø80 x H105 cm

AAT 20 Ø100 x H73 cm

AAT 20 Ø110 x H73 cm

AAT 20 Ø128 x H73 cm