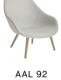

#### About A Lounge

AAL 82

**AAS 38** 

Low

AAL 91

About A Table

AAT 10 High

### Lounge

In line with the rest of the collection, the AAL series offers inviting furniture with uncluttered, yet distinct designs. The About A Lounge Chair is available in a low-backed version with or without soft quilted upholstery, or a high-backed version with a more open, spacious composition. The About a Lounge Sofa features curvy lines and an organic expression, inviting close, intimate meetings at the same time as offering an open, welcoming structure, while the About A Lounge Ottoman can be used to supplement the AAL as well as standing alone as an extra seat.

As with all furniture in the About A Collection, the AAL series features a wide choice of cushions, legs and upholsteries that brings comfort and atmosphere to a wide variety of settings, from offices and hotel lobbies to private homes.