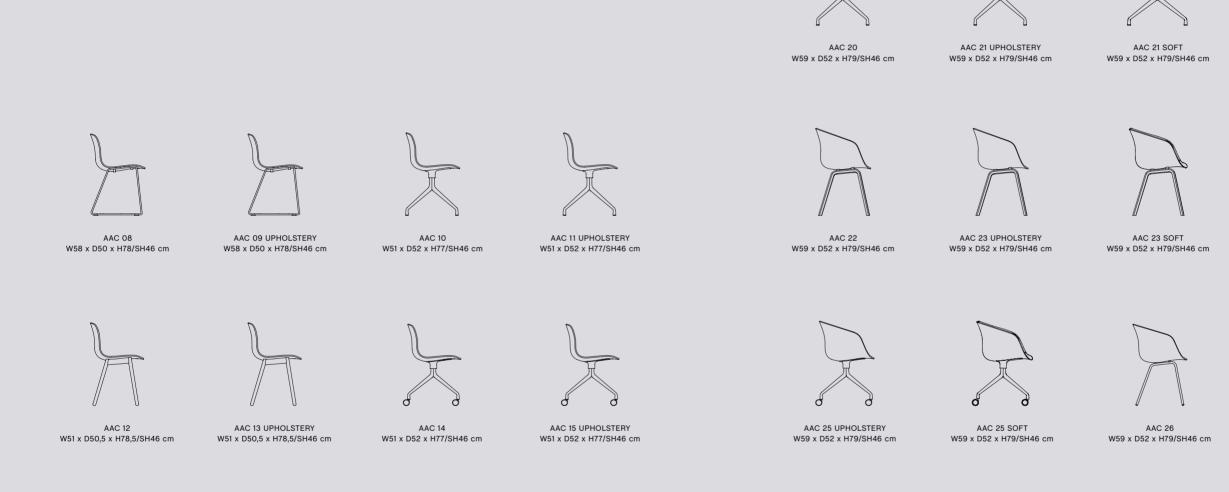

### **About A Collection Dimensions**

W58 x D50 x H78/SH46 cm

W58 x D50 x H78/SH46 cm

W60 x D50 x H78/SH46 cm

W60 x D50 x H78/SH46 cm

W59 x D52 x H79/SH46 cm

W59 x D52 x H79/SH46 cm

AAC 24

W59 x D52 x H79/SH46 cm

AAC 27 UPHOLSTERY

W59 x D52 x H79/SH46 cm

AAC 252

W69 x D69 x H79-91,5/SH44-56 cm

AAC 253 UPHOLSTERY

W69 x D69 x H79-91,5/SH44-56 cm

AAC 253 SOFT