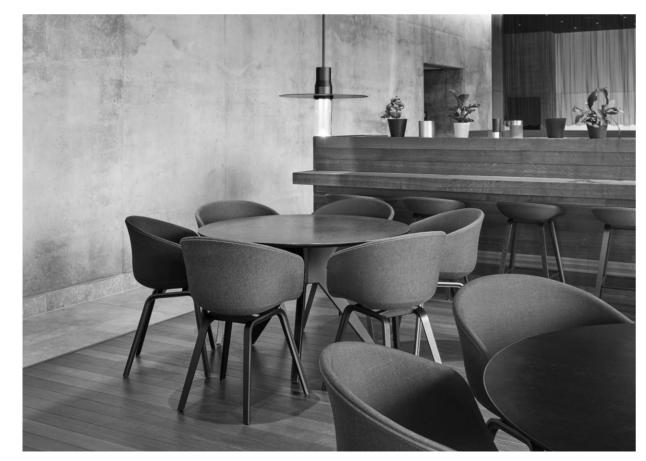

### Lounge

In line with the rest of the collection, the AAL series offers inviting furniture with uncluttered, yet distinct designs. The About A Lounge Chair is available in a low-backed version with or without soft quilted upholstery, or a high-backed version with a more open, spacious composition. The About a Lounge Sofa features curvy lines and an organic expression, inviting close, intimate meetings at the same time as offering an open, welcoming structure, while the About A Lounge Ottoman can be used to supplement the AAL as well as standing alone as an extra seat.

As with all furniture in the About A Collection, the AAL series features a wide choice of cushions, legs and upholsteries that brings comfort and atmosphere to a wide variety of settings, from offices and hotel lobbies to private homes.