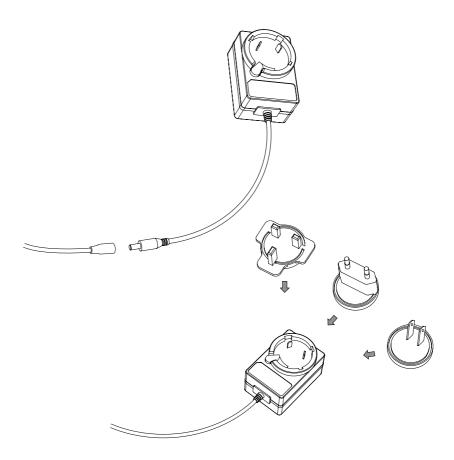

Plug the trailing cable into the power supply. Attach the correct adapter for your region. The lamp is now ready to use.

The lamp's inline switch has a three-step dimmable feature. First push sets the lamp to maximum brightness, second push to medium brightness and the third push to lowest brightness. Fourth push turns the lamp off.