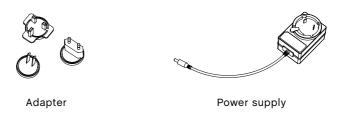

Plug the trailing cable into the power supply. Attach the correct adapter for your region. The lamp is now ready to use.

The lamp's inline switch has a three-step dimmable feature. First push sets the lamp to maximum brightness, second push to medium brightness and the third push to lowest brightness. Fourth push turns the lamp off.