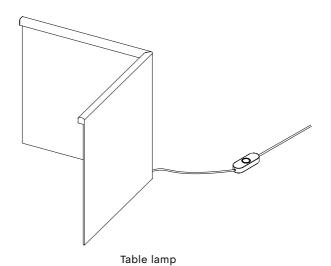

Unpack the table lamp carefully from its packaging. There is no assembly required for this lamp.

Mounted on the back of the lamp is a magnetic cable management feature. This can be manually repositioned anywhere on the backside of the lamp, depending on how you would like the cable to trail away from the lamp.

Plug the trailing cable into the power supply. Attach the correct adapter for your region. The lamp is now ready to use.

The lamp's inline switch has a three-step dimmable feature. First push sets the lamp to maximum brightness, second push to medium brightness and the third push to lowest brightness. Fourth push turns the lamp off.