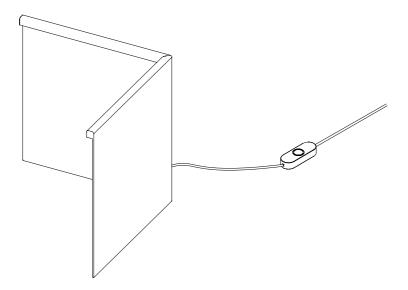

Unpack the table lamp carefully from its packaging. There is no assembly required for this lamp.

Mounted on the back of the lamp is a magnetic cable management feature. This can be manually repositioned anywhere on the backside of the lamp, depending on how you would like the cable to trail away from the lamp.

Plug the trailing cable into the power supply. Attach the correct adapter for your region. The lamp is now ready to use.

The lamp's inline switch has a three-step dimmable feature. First push sets the lamp to maximum brightness, second push to medium brightness and the third push to lowest brightness. Fourth push turns the lamp off.