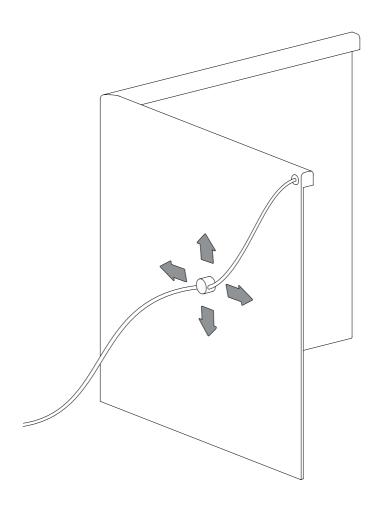

Unpack the table lamp carefully from its packaging. There is no assembly required for this lamp.

Mounted on the back of the lamp is a magnetic cable management feature. This can be manually repositioned anywhere on the backside of the lamp, depending on how you would like the cable to trail away from the lamp.