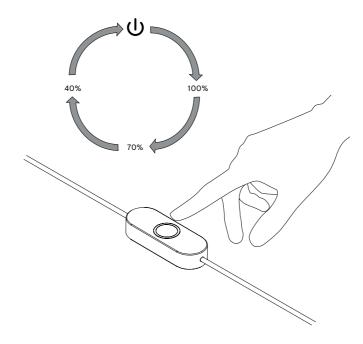

Plug the trailing cable into the power supply. Attach the correct adapter for your region. The lamp is now ready to use.

The lamp's inline switch has a three-step dimmable feature. First push sets the lamp to maximum brightness, second push to medium brightness and the third push to lowest brightness. Fourth push turns the lamp off.